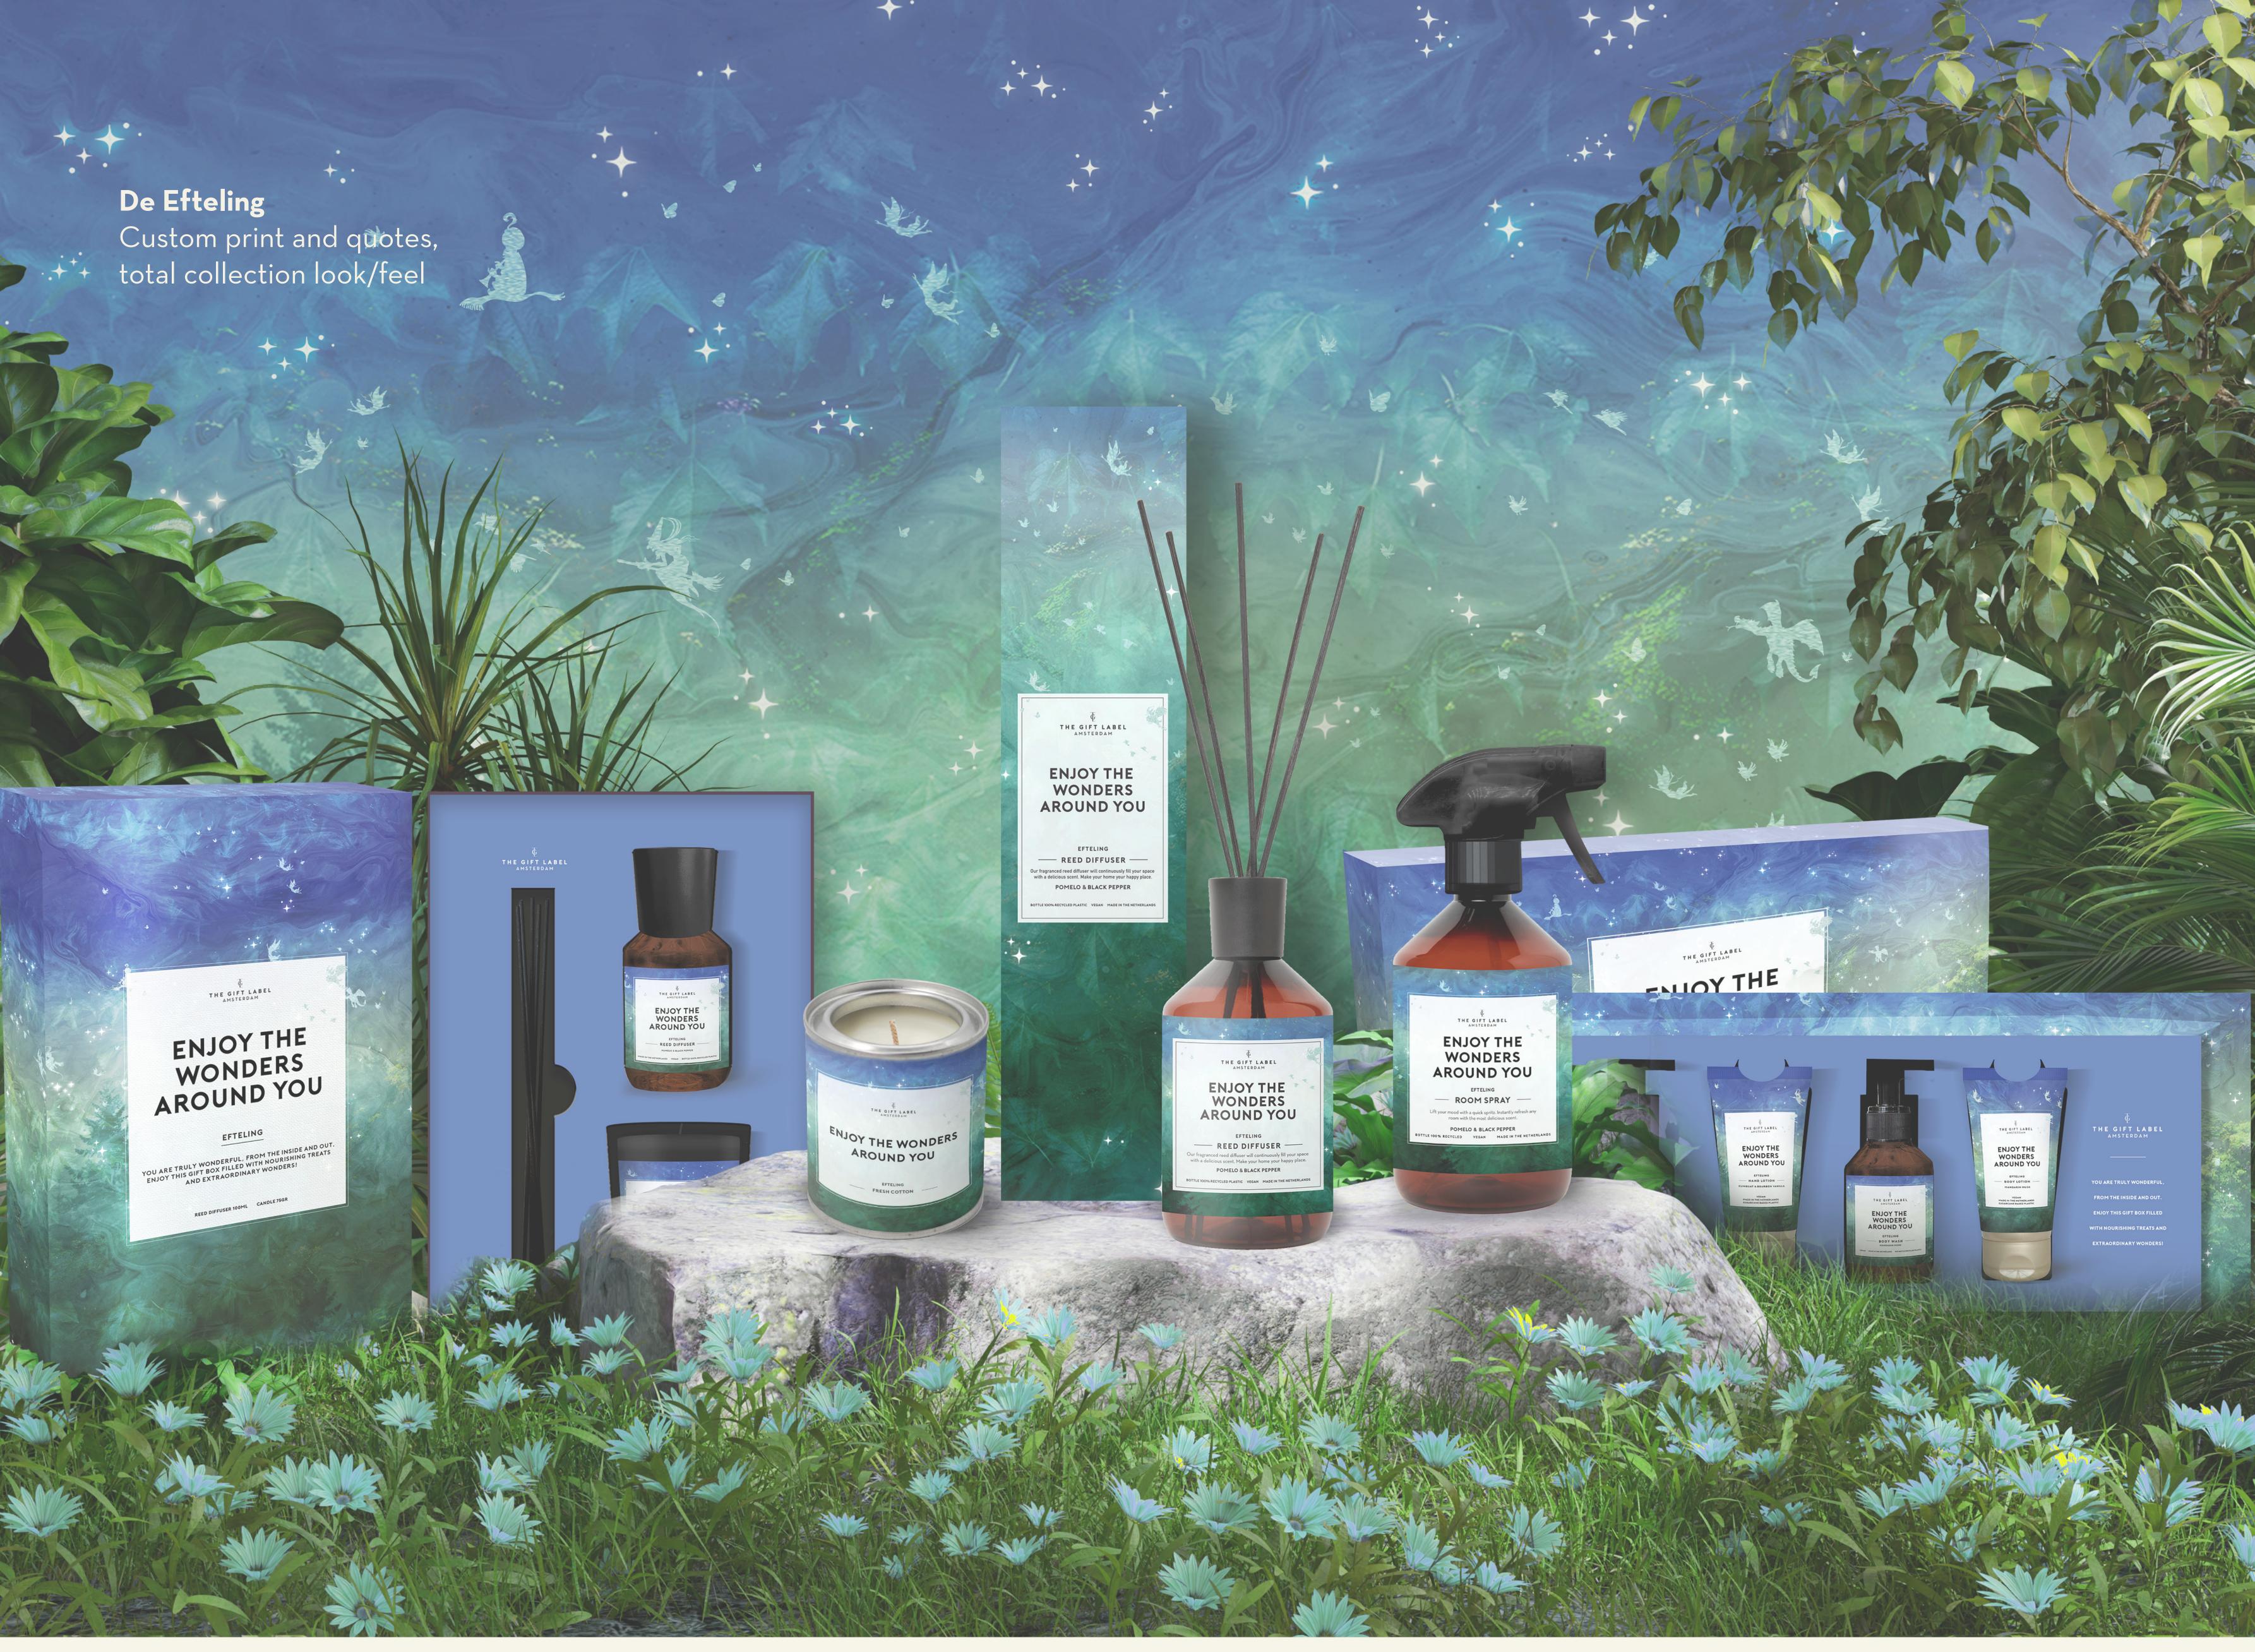

### PERSONALISED

Are you looking for a **personal touch?** We are here to assist you and share our ideas to personalise your gifts. As per your request, our design team will create a custom label or sleeve with a customizable print and quote.