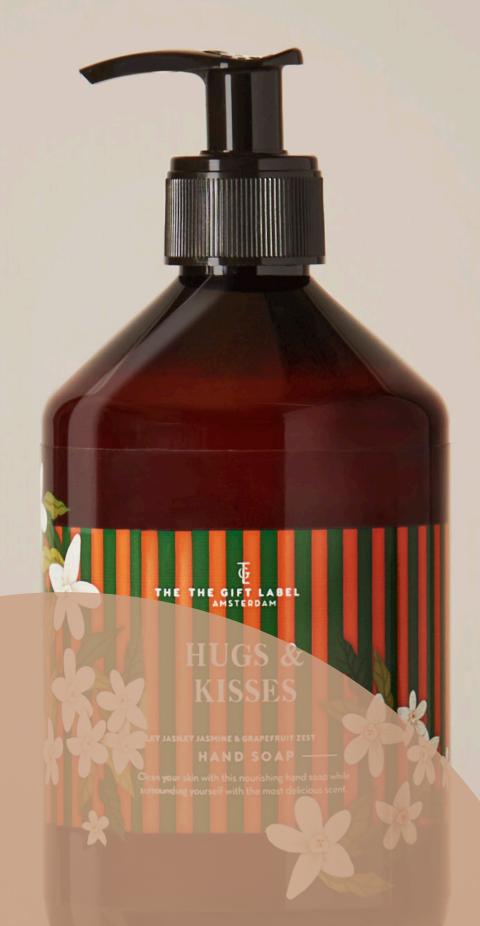

### PERSONALISED

Are you looking for a **personal touch?** We are here to assist you and share our ideas to personalise your gifts. As per your request, our design team will create a custom label or sleeve with a customizable print and quote.