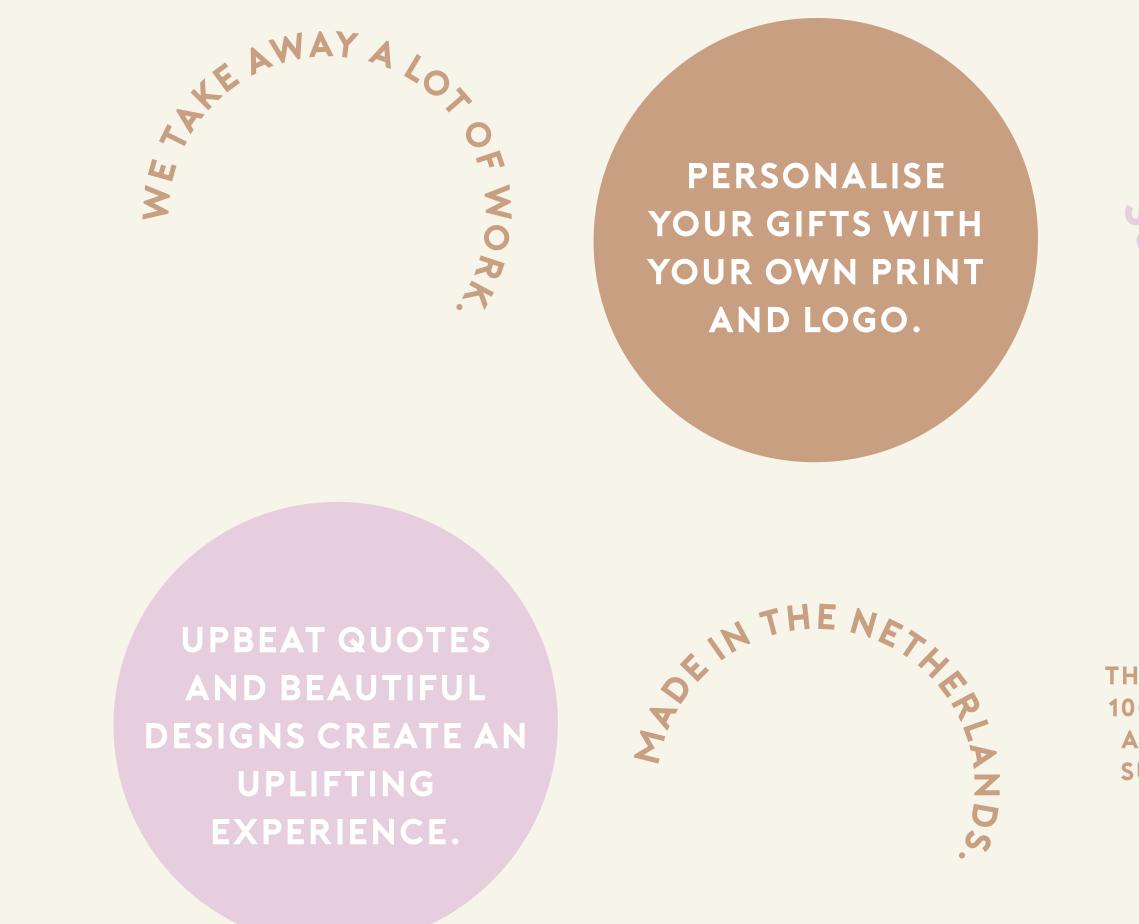

### PERSONALISED

Are you looking for a **personal touch?** We are here to assist you and share our ideas to personalise your gifts. As per your request, our design team will create a custom label or sleeve with a customizable print and quote.