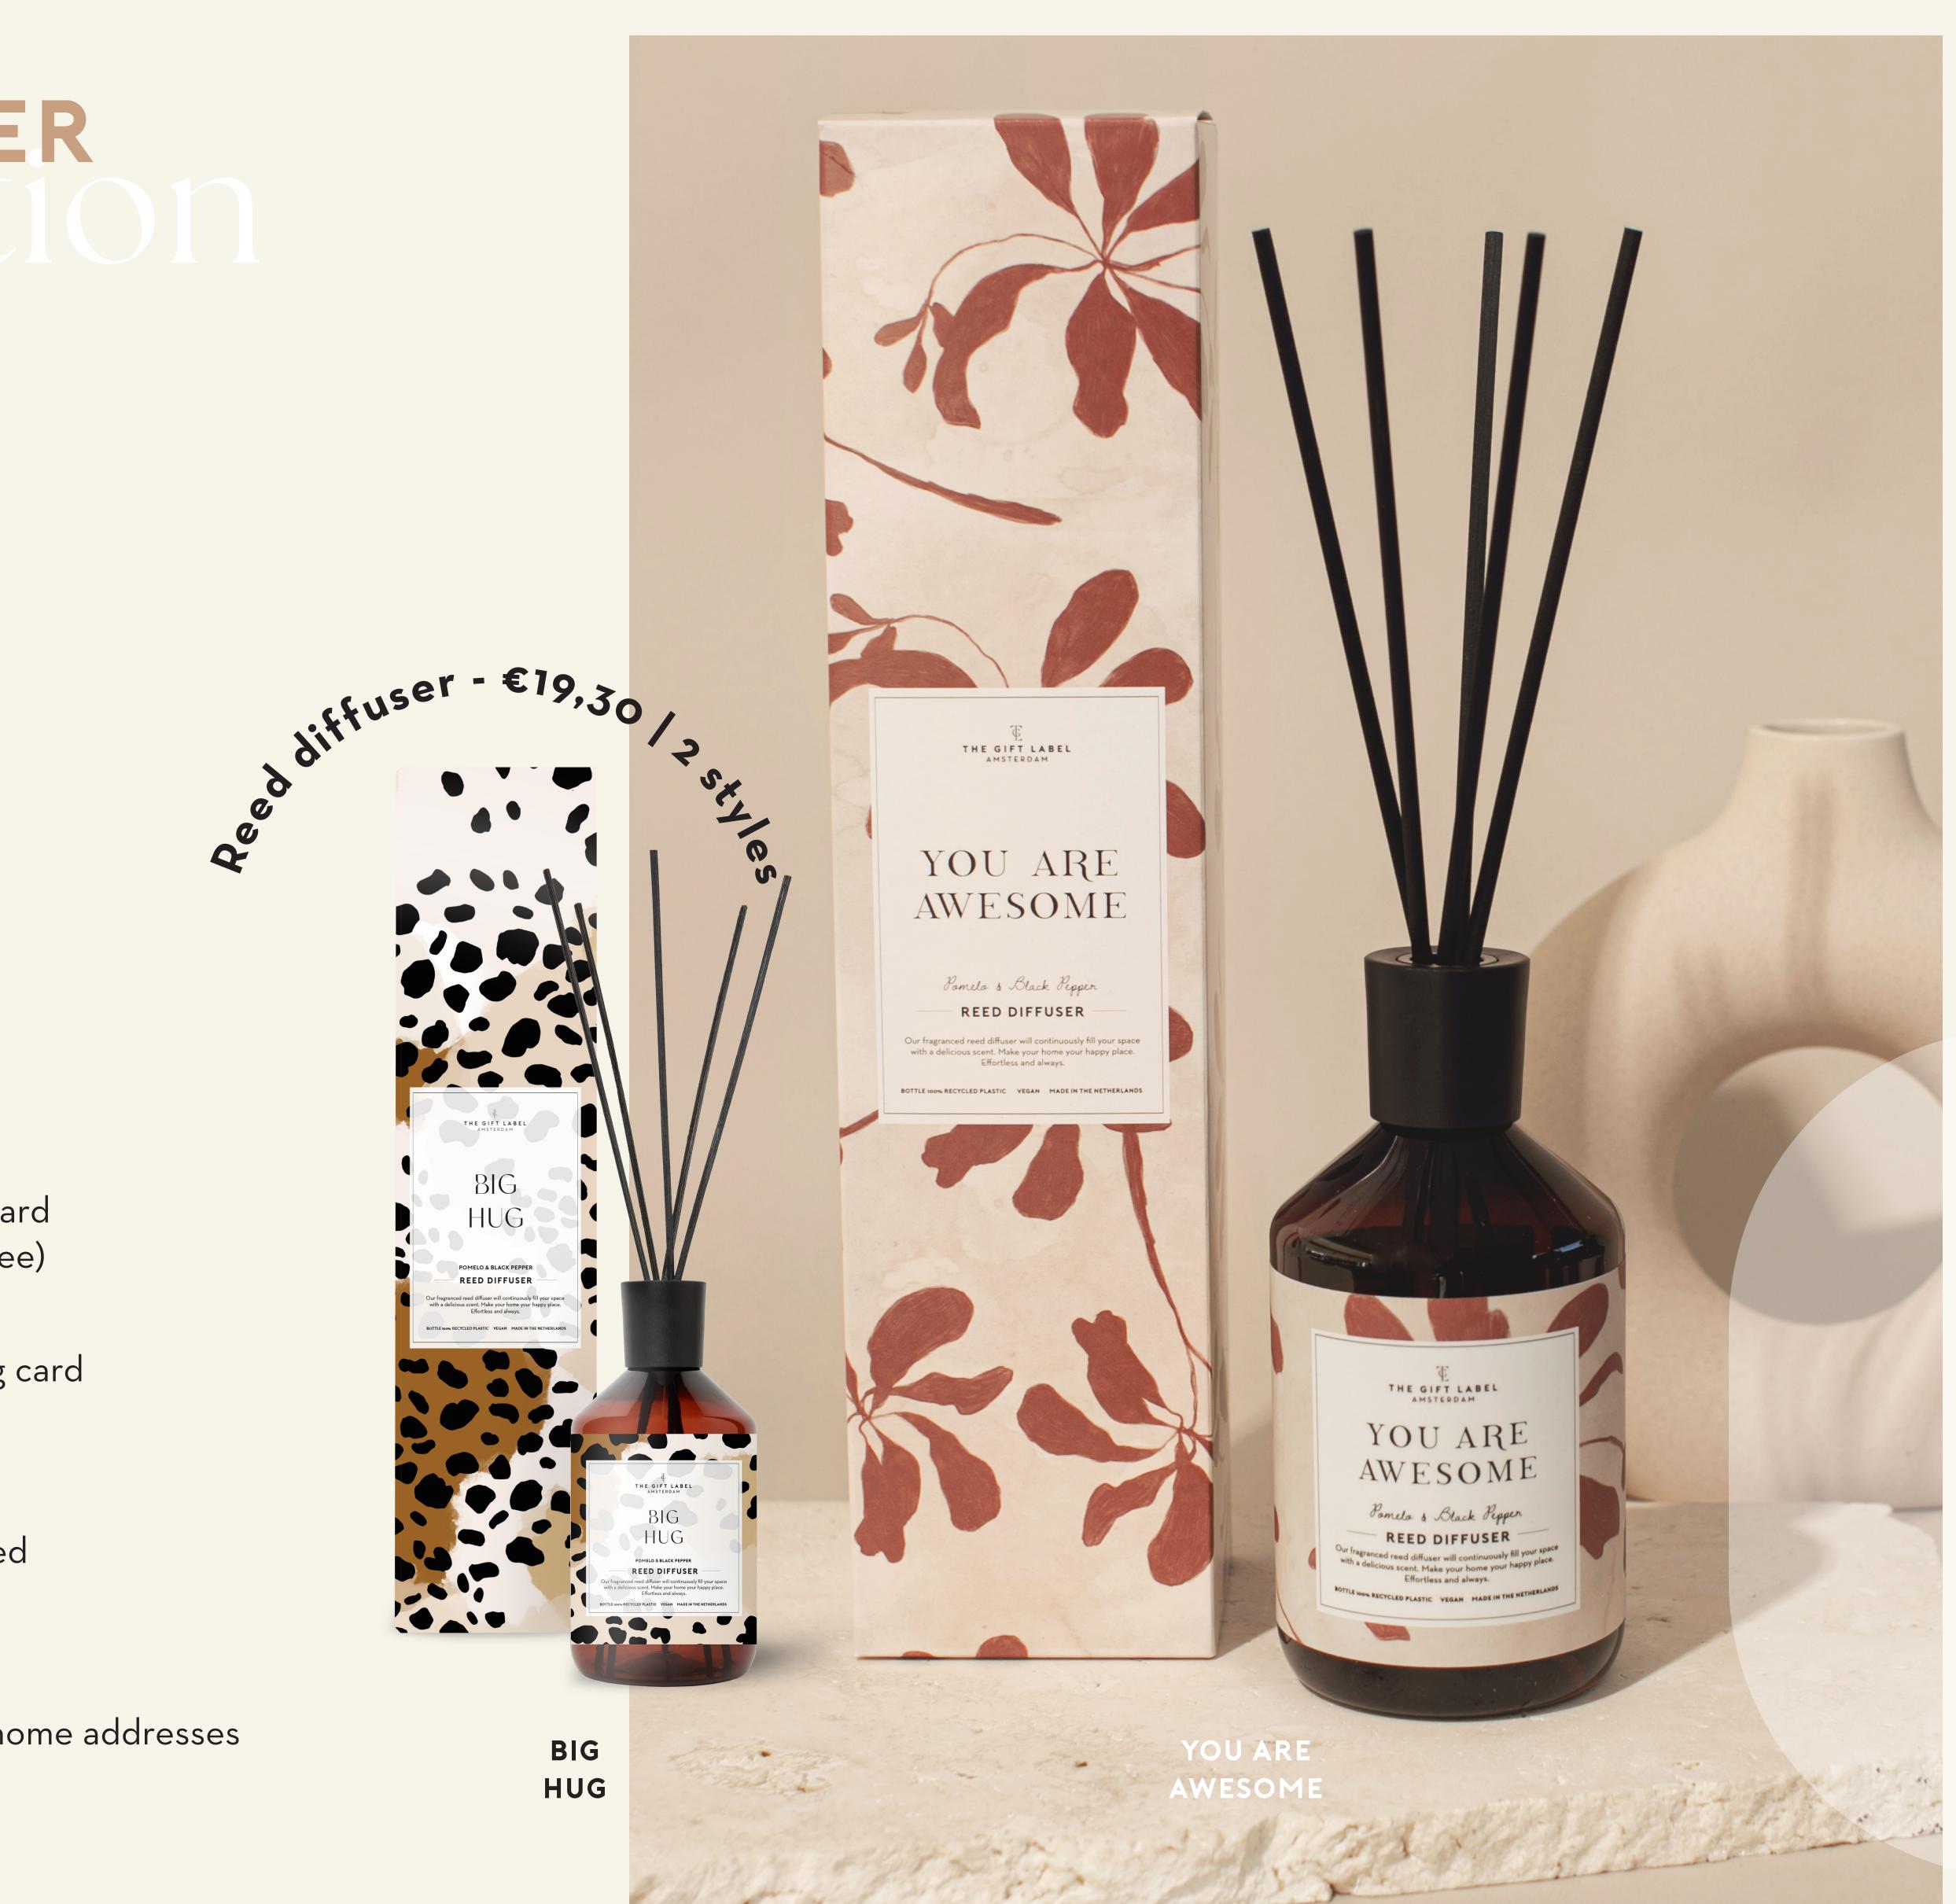

### Add-ons:

- Printed mini greeting card max. 150 characters (free)
- The Gift Label greeting card (request for quotation)
- Individually gift-wrapped (+ €2,99 per gift)
- Shipment to different home addresses -(+ €5,00 per gift (NL)