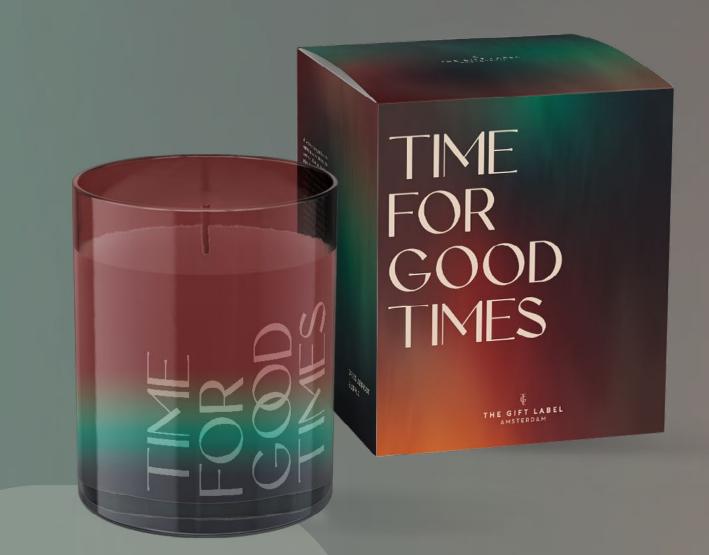

Self Care Set
1016149
Pre-pack: 6
2 x 200 ml

Candle Big 1016158 Pre-pack: 6 310 gr

Candle Mini
1016155
Pre-pack: 8
125 gr

Room Spray
1016151
Pre-pack: 6
300 ml

Reed Diffuser
1016153
Pre-pack: 6
250 ml

RED, BROWN, GREEN STAND FOR: