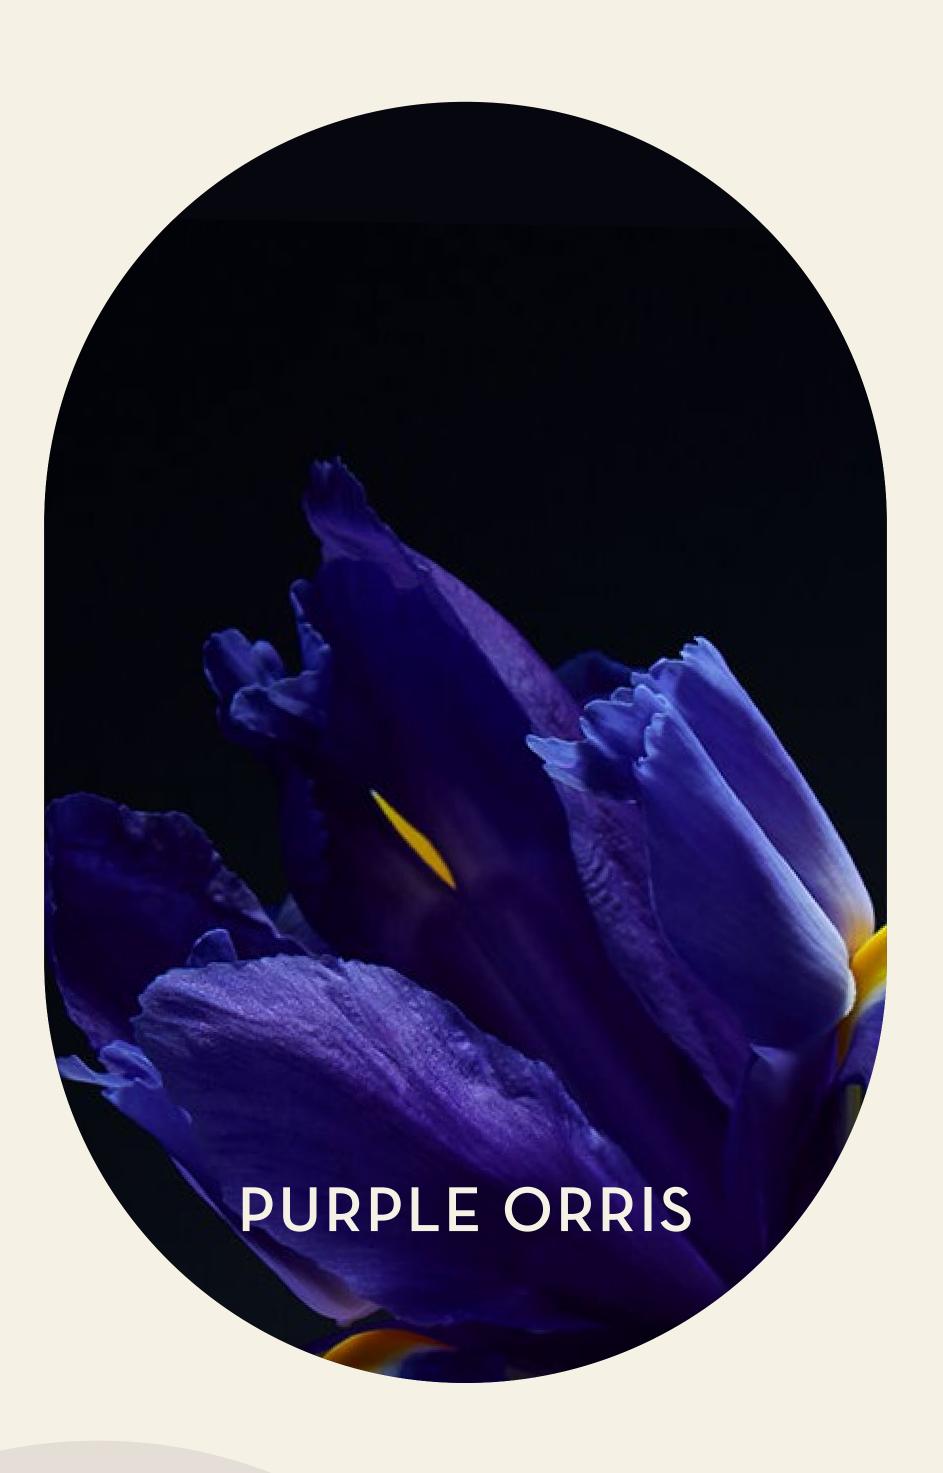

#### SCENT: PURPLE ORRIS & DARK PATCHOULI

With the fragrance **Purple Orris and Dark Patchouli,** we want to guide you through a seasonal shift and remind you of the beauty this change in season has to offer. You start to notice how the first autumn leaves flutter through the sky, and how nature's course turns our environment into a colourful playground for all to enjoy. And as you tuck in, all cosy and warm wrapped under a blanket, you experience comfort and joy in creating your sacred rituals. It's the perfect season to focus on **reconnecting with others and yourself.** The weather at this time of the year has a beautiful way of helping us through a storm. Now you can witness how ice crystals and water droplets have the power to paint the sky with rainbow-coloured clouds when the sun is nearby. Days become shorter and a frisky winter breeze is approaching, but you are more than ready for this enchanting season. We're here with you, every step of the way.