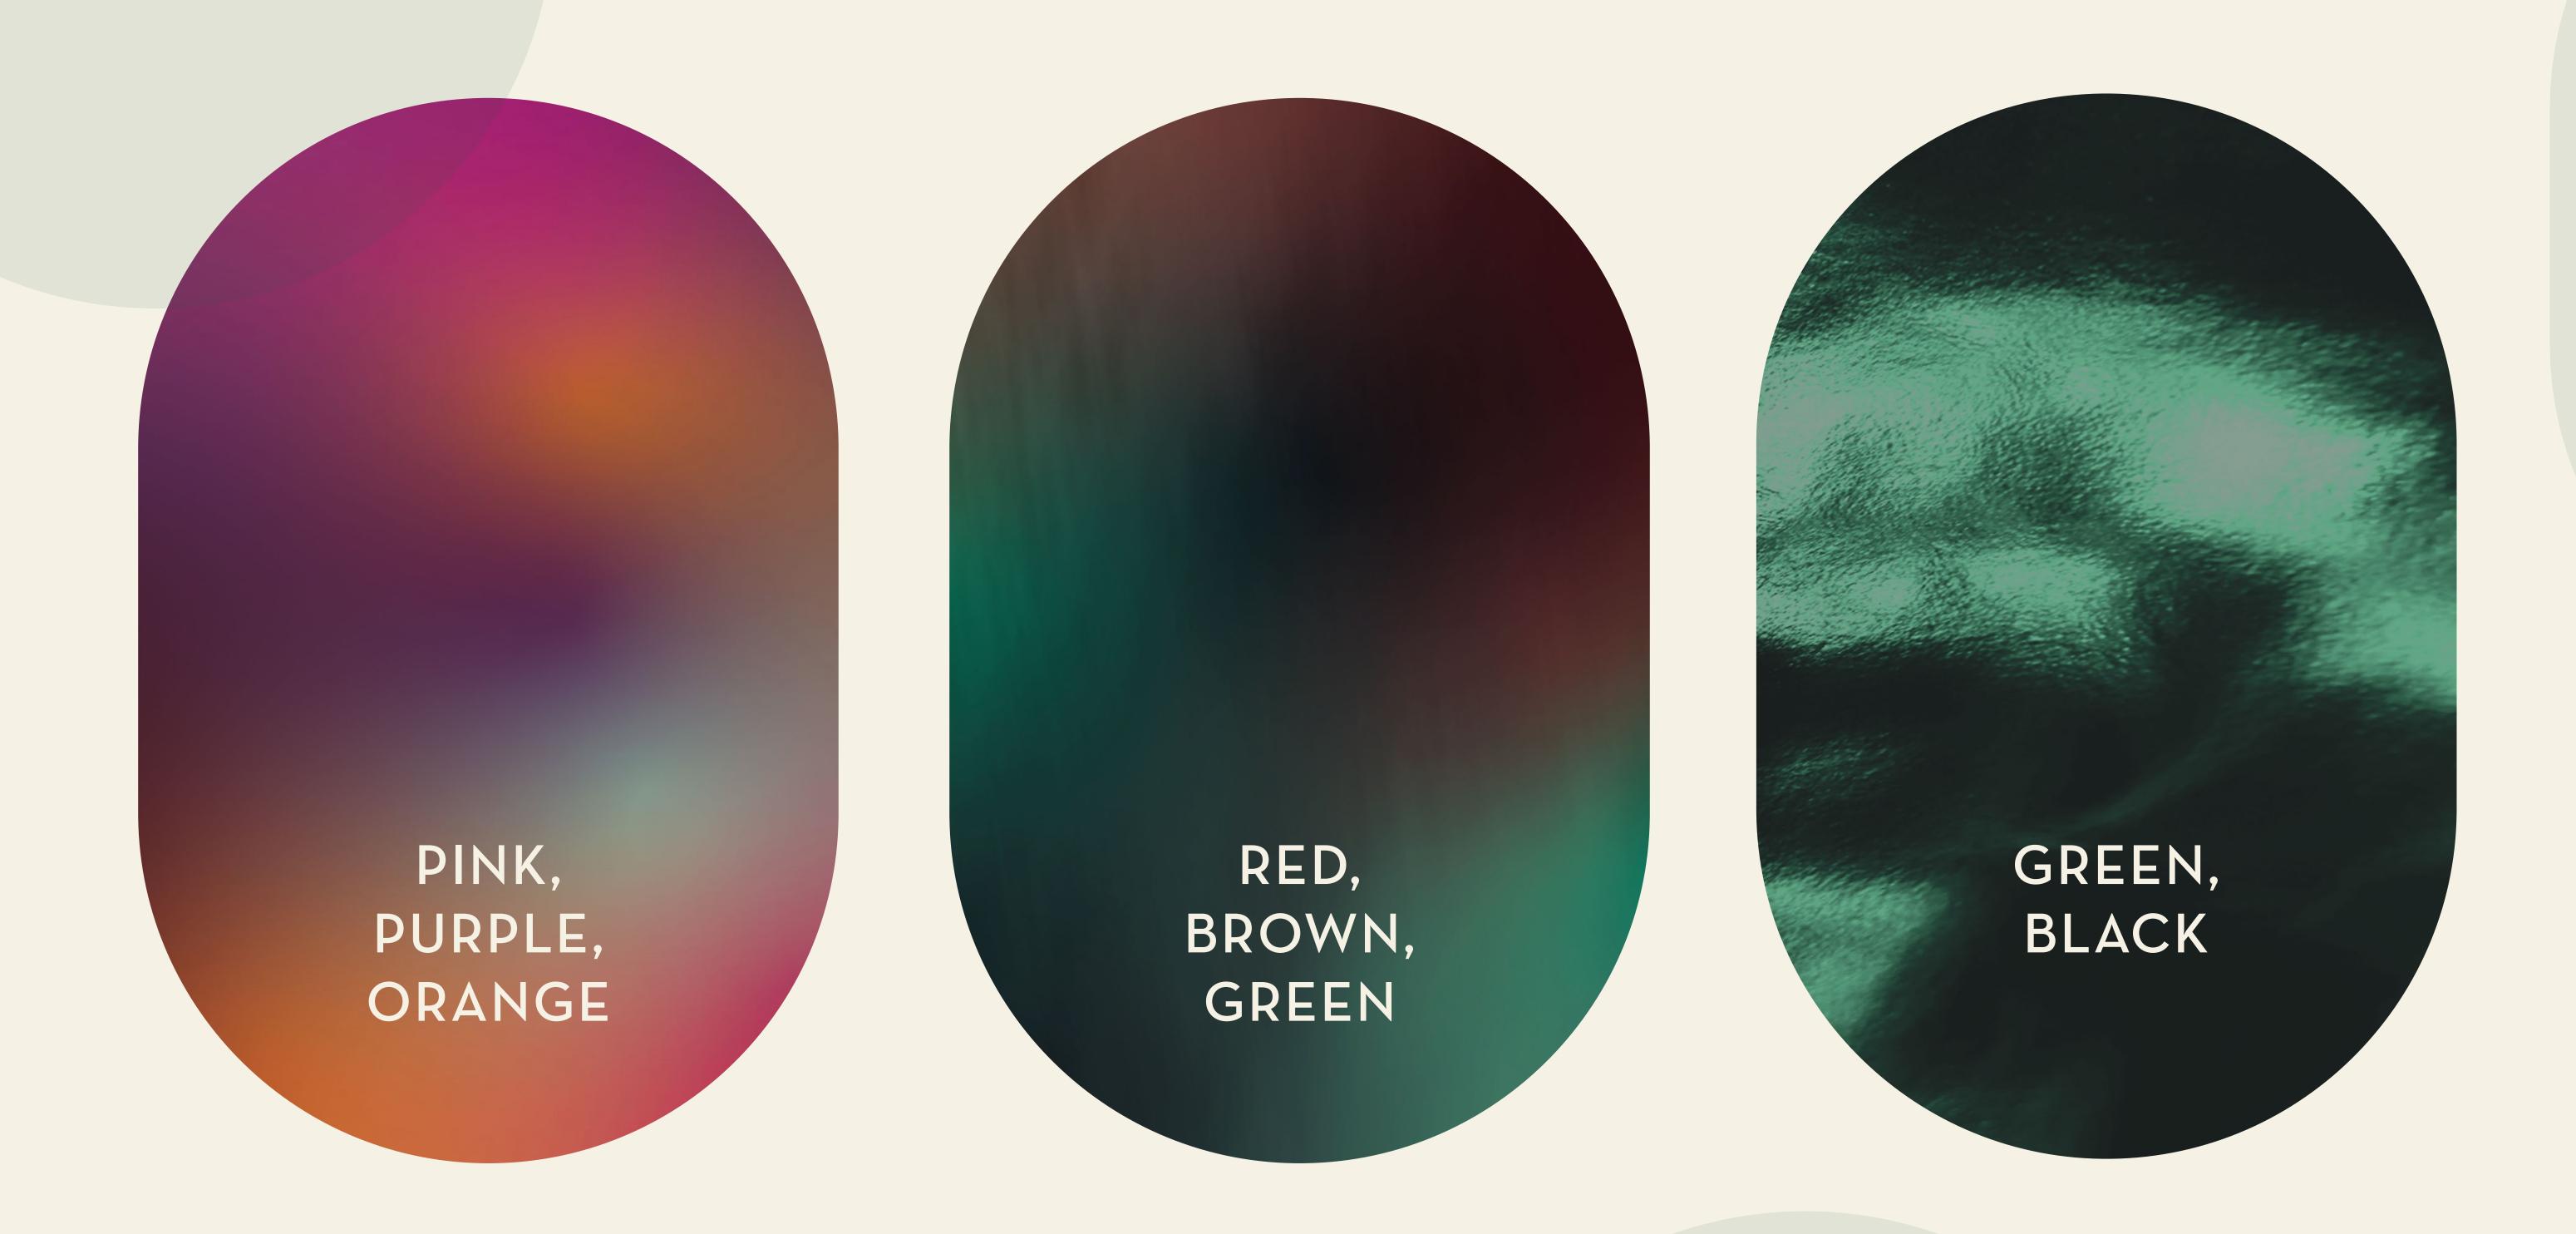

PINK, PURPLE, ORANGE STAND FOR:

#SELFLOVE

#HAPPINESS

#WISDOM

Confidence is a superpower.
When self-love, happiness and wisdom come together, you will be unstoppable.
Cheers to your unlimited spirit!

Hand & Body Wash
1016146
Pre-pack: 6
300 ml

Self Care Set
1016149
Pre-pack: 6
2 x 200 ml

Candle Big 1016158 Pre-pack: 6 310 gr

Candle Mini
1016155
Pre-pack: 8
125 gr

Room Spray
1016151
Pre-pack: 6
300 ml

Reed Diffuser
1016153
Pre-pack: 6
250 ml

RED, BROWN, GREEN STAND FOR:

#STRENGTH
#GROUNDED
#SECURITY

Courage is contagious. When your strength and your grounding presence come together, you radiate your courage and take the lead. You can, you will, you do.

Hand & Body Wash
1016147
Pre-pack: 6
300 ml

Self Care Set 1016150 Pre-pack: 6 2 x 200 ml

Candle Big 1016159 Pre-pack: 6 310 gr

Candle Mini 1016156 Pre-pack: 8 125 gr

Room Spray 1016152 Pre-pack: 6 300 ml GREEN, BLACK
STAND FOR:

# #REBIRTH #HARMONY #POWER

When power and harmony come together, balance will be found. You radiate growth, prosperity and rebirth of the soul. You're a power-house, you are the revival of harmony.

Hand & Body Wash 1016148 Pre-pack: 6 300 ml