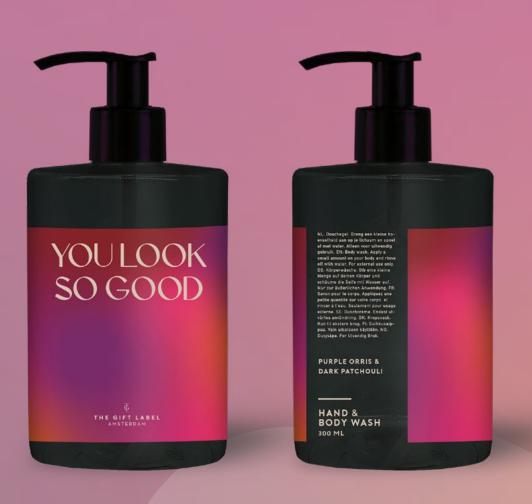

#### SCENT: PURPLE ORRIS & DARK PATCHOULI

With the fragrance **Purple Orris and Dark Patchouli,** we want to guide you through a seasonal shift and remind you of the beauty this change in season has to offer. You start to notice how the first autumn leaves flutter through the sky, and how nature's course turns our environment into a colourful playground for all to enjoy. And as you tuck in, all cosy and warm wrapped under a blanket, you experience comfort and joy in creating your sacred rituals. It's the perfect season to focus on **reconnecting with others and yourself.** The weather at this time of the year has a beautiful way of helping us through a storm. Now you can witness how ice crystals and water droplets have the power to paint the sky with rainbow-coloured clouds when the sun is nearby. Days become shorter and a frisky winter breeze is approaching, but you are more than ready for this enchanting season. We're here with you, every step of the way.

PINK, PURPLE, ORANGE STAND FOR:

#SELFLOVE

#HAPPINESS

#WISDOM

Confidence is a superpower.
When self-love, happiness and wisdom come together, you will be unstoppable.
Cheers to your unlimited spirit!

Hand & Body Wash
1016146
Pre-pack: 6
300 ml