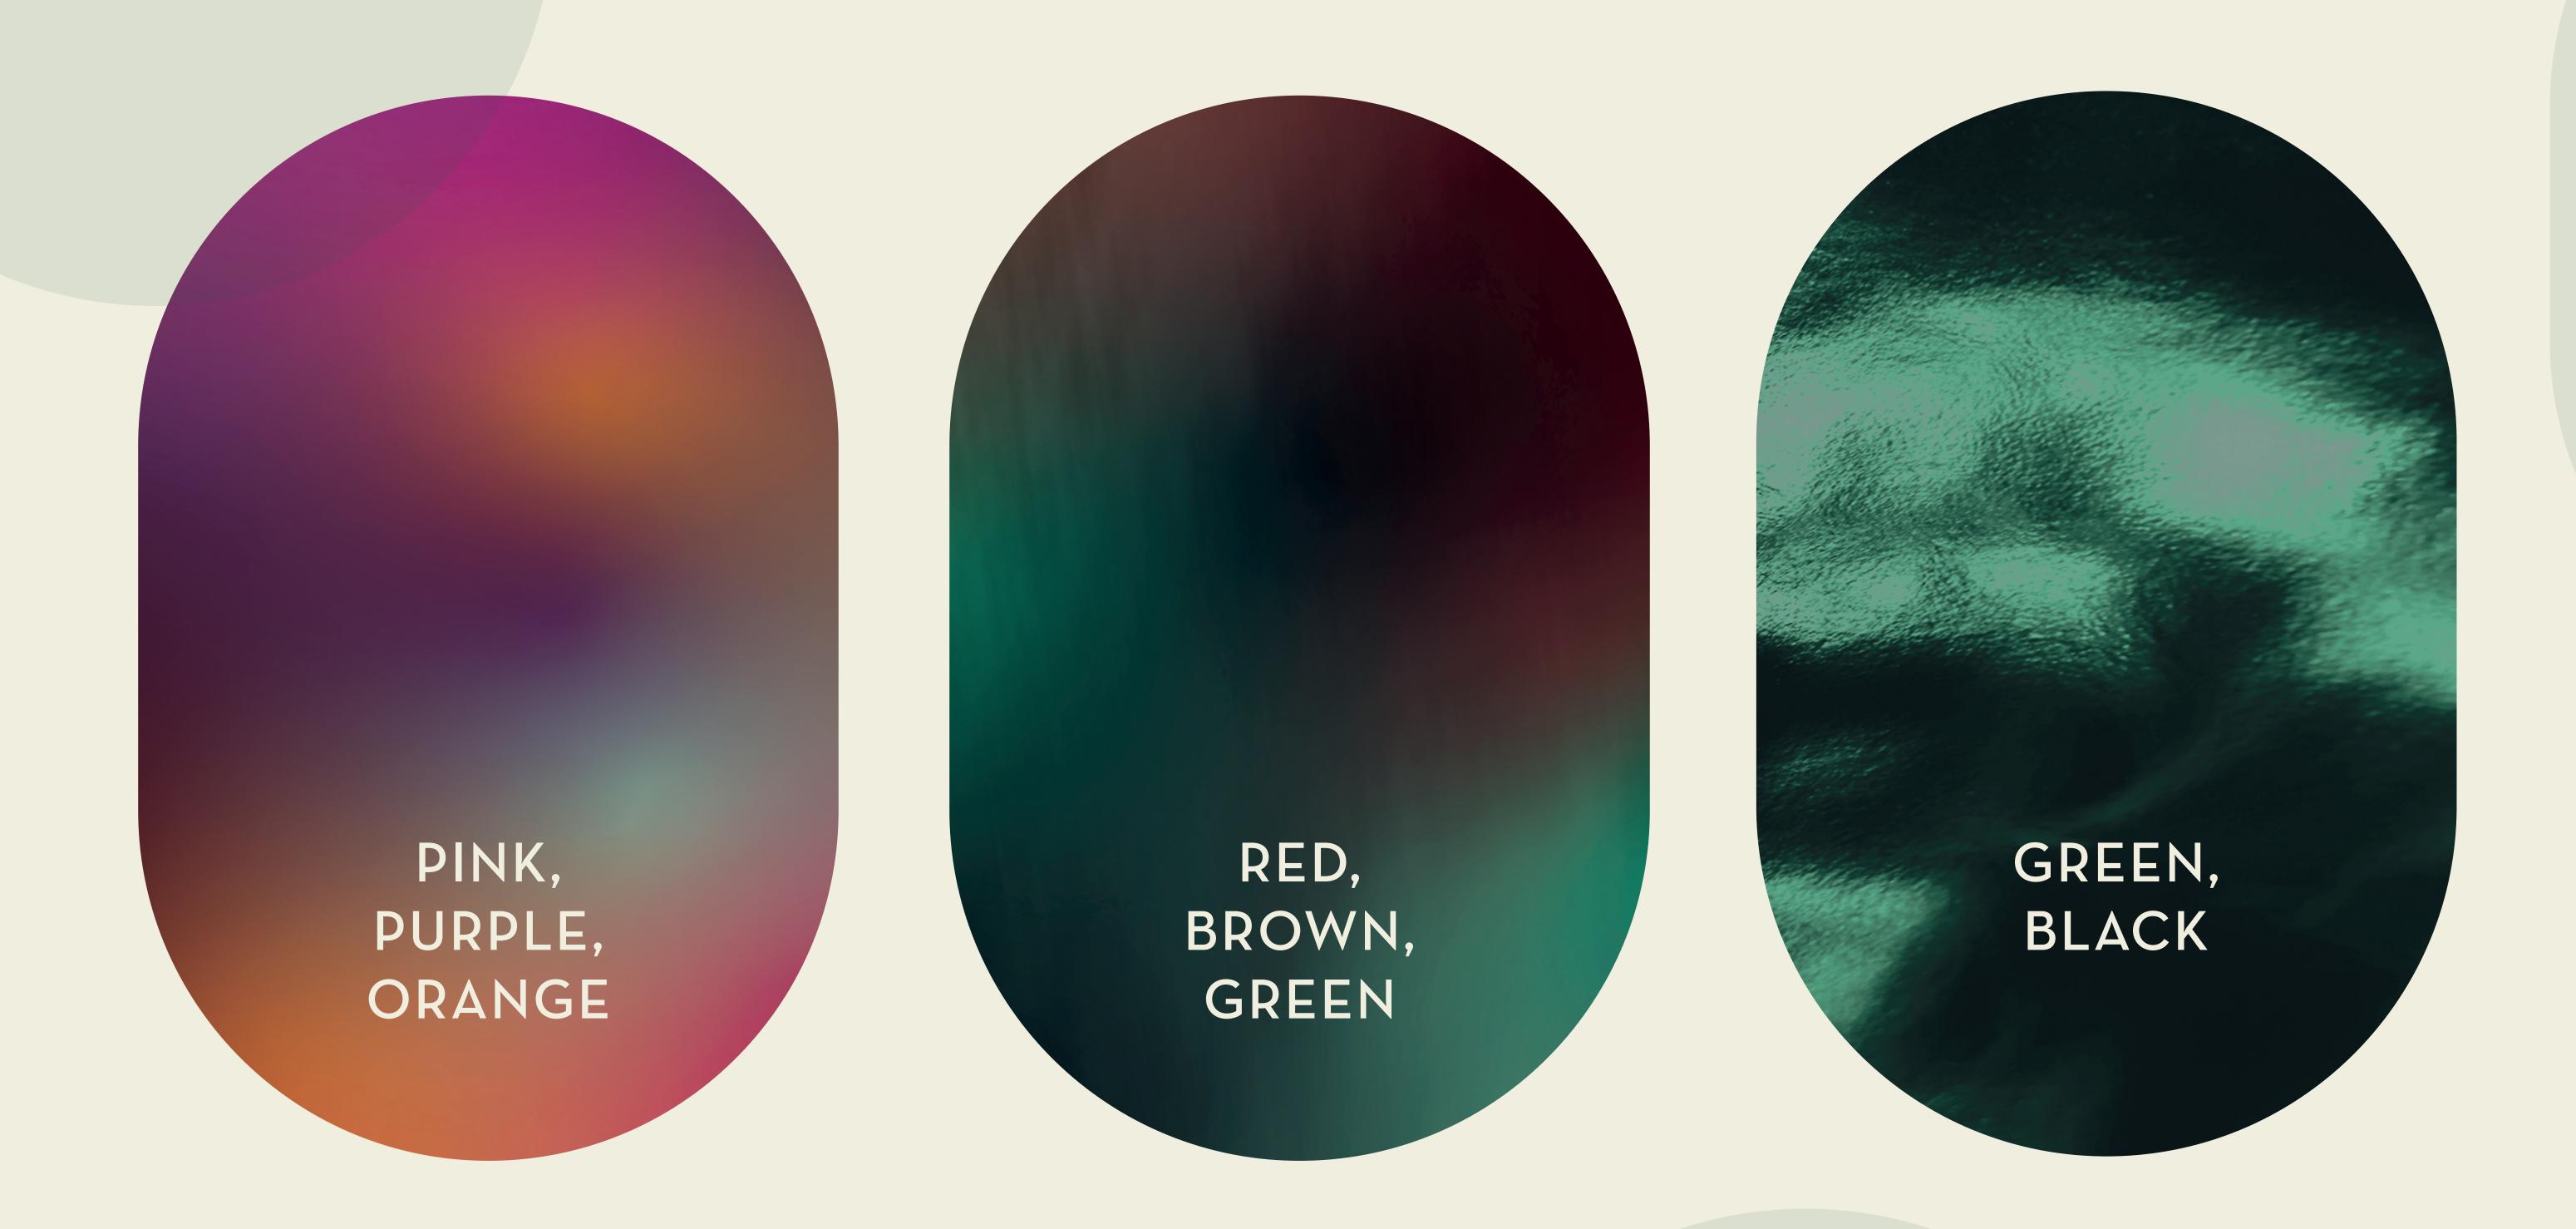

PINK, PURPLE, ORANGE
STAND FOR:

#SELFLOVE

#HAPPINESS

#WISDOM

Confidence is a superpower.
When self-love, happiness and wisdom come together, you will be unstoppable.
Cheers to your unlimited spirit!

Hand & Body Wash
1016146
Pre-pack: 6
300 ml

Body Lotion Spray 10161493 Pre-pack: 6 200 ml

Candle Big
1016158
Pre-pack: 6
310 gr

Candle Mini
1016155
Pre-pack: 8
125 gr

Room Spray
1016151
Pre-pack: 6
300 ml

Reed Diffuser 1016153 Pre-pack: 6 250 ml RED, BROWN, GREEN STAND FOR:

#STRENGTH
#GROUNDED
#SECURITY

Courage is contagious. When your strength and your grounding presence come together, you radiate your courage and take the lead. You can, you will, you do.

Hand & Body Wash
1016147
Pre-pack: 6
300 ml

Body Lotion Spray 10161503 Pre-pack: 6 200 ml

Candle Big 1016159 Pre-pack: 6 310 gr

Candle Mini 1016156 Pre-pack: 8 125 gr

Room Spray 1016152 Pre-pack: 6 300 ml

# #REBIRTH #HARMONY #POWER

When power and harmony come together, balance will be found. You radiate growth, prosperity and rebirth of the soul. You're a power-house, you are the revival of harmony.

Hand & Body Wash
1016148
Pre-pack: 6
300 ml