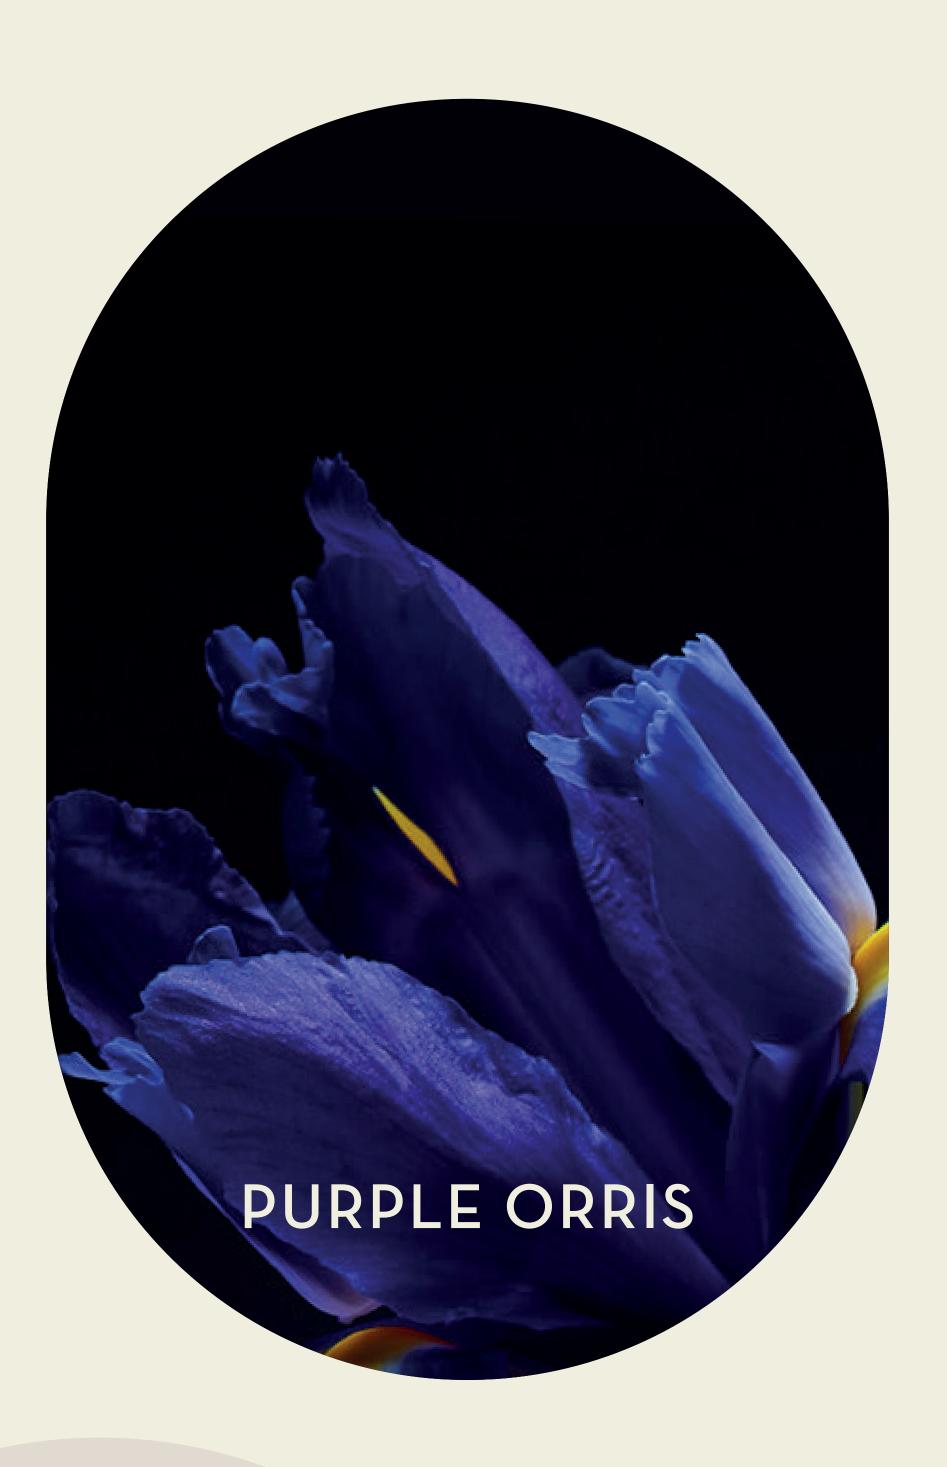

#### SCENT: PURPLE ORRIS & DARK PATCHOULI

With the fragrance **Purple Orris and Dark Patchouli,** we want to guide you through a seasonal shift and remind you of the beauty this change in season has to offer. You start to notice how the first autumn leaves flutter through the sky, and how nature's course turns our environment into a colourful playground for all to enjoy. And as you tuck in, all cosy and warm wrapped under a blanket, you experience comfort and joy in creating your sacred rituals. It's the perfect season to focus on **reconnecting with others and yourself.** The weather at this time of the year has a beautiful way of helping us through a storm. Now you can witness how ice crystals and water droplets have the power to paint the sky with rainbow-coloured clouds when the sun is nearby. Days become shorter and a frisky winter breeze is approaching, but you are more than ready for this enchanting season. We're here with you, every step of the way.