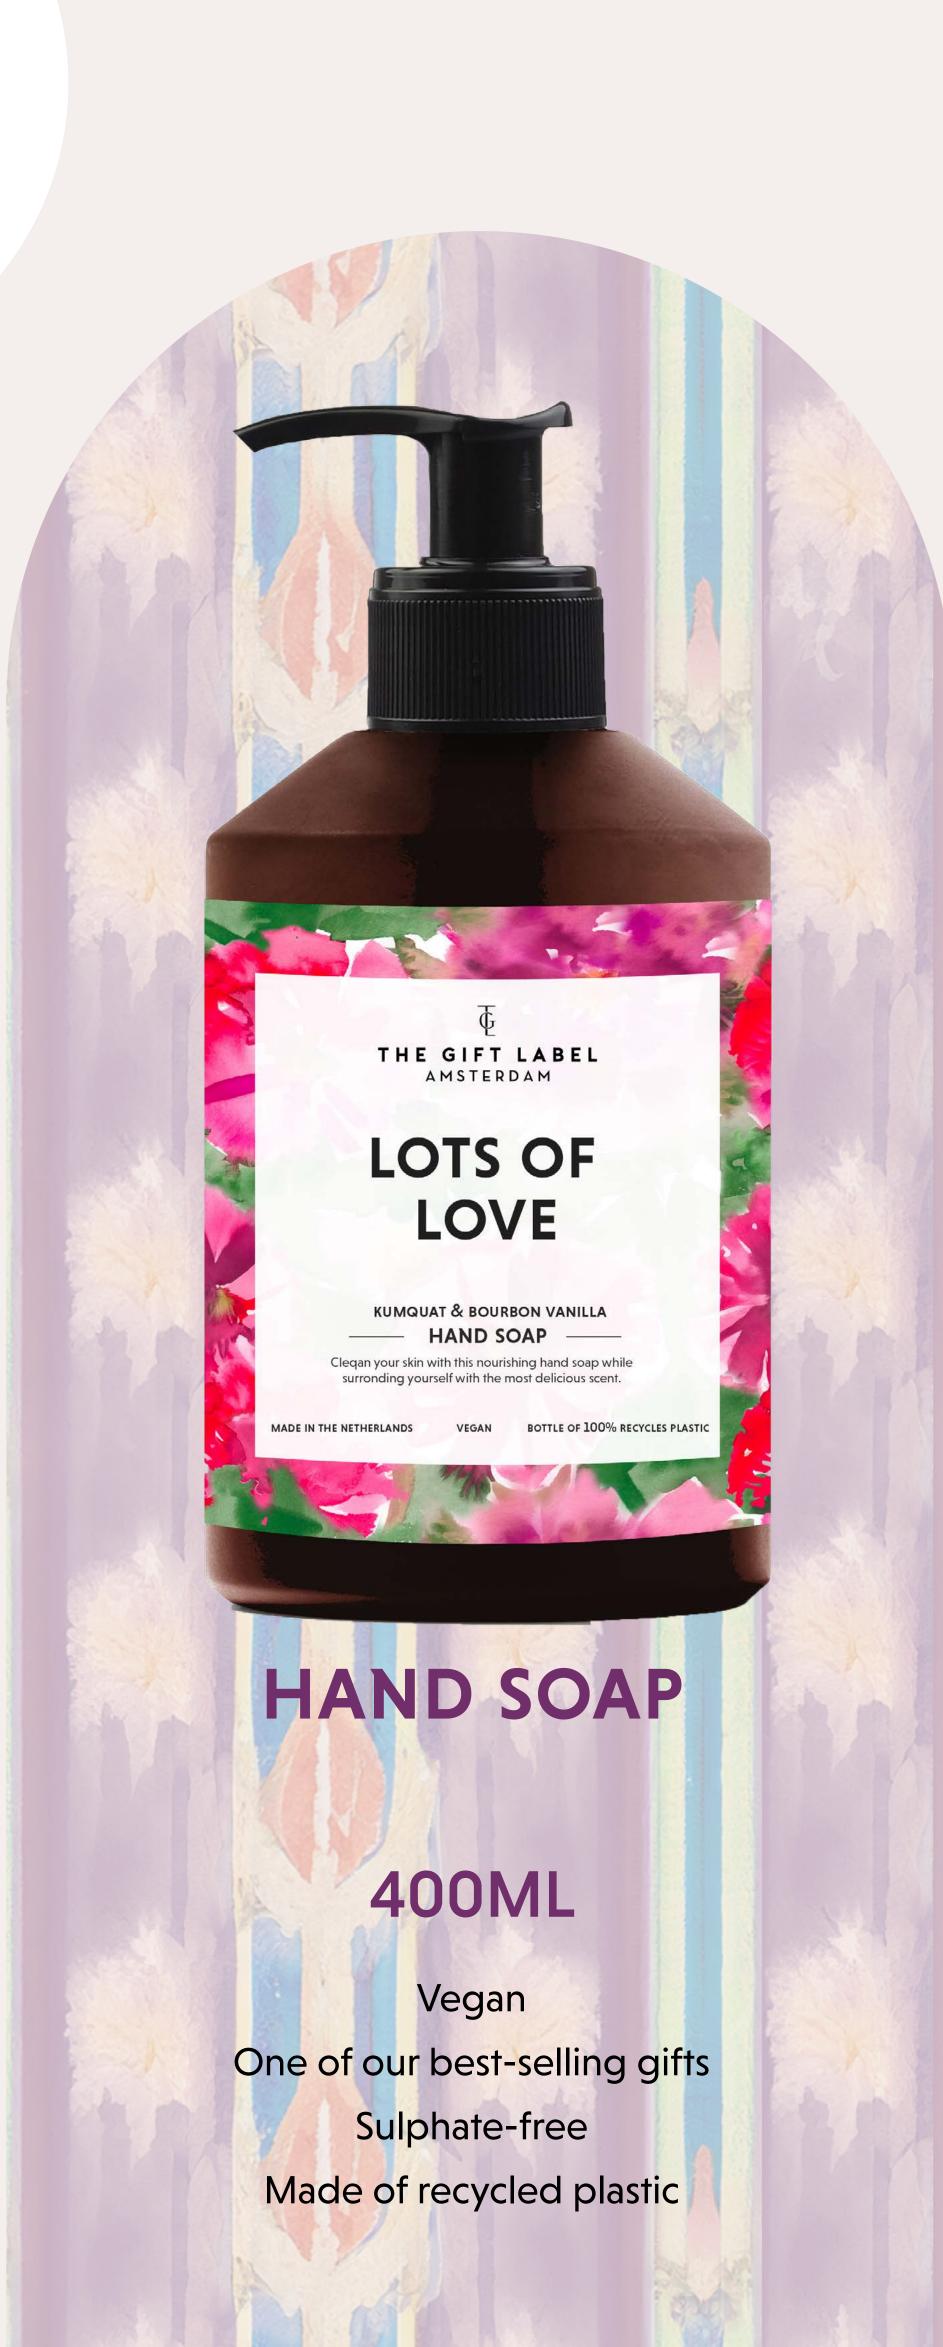

### HAND CARE

Available in different prints

Pick your favorite scent that suits your mood

All vegan products

We use high-quality, sustainable materials that reuse, recycle and respect our planet. Our candles, soaps, cosmetics, and fragrances are made from high-quality ingredients that do no harm. Our products are vegan, sulphate-free, paraben-free, and free of dyes. Our bottles are made from 100% recycled plastic and our tubes are made from bio-based sugarcane plastic, both made locally in The Netherlands.