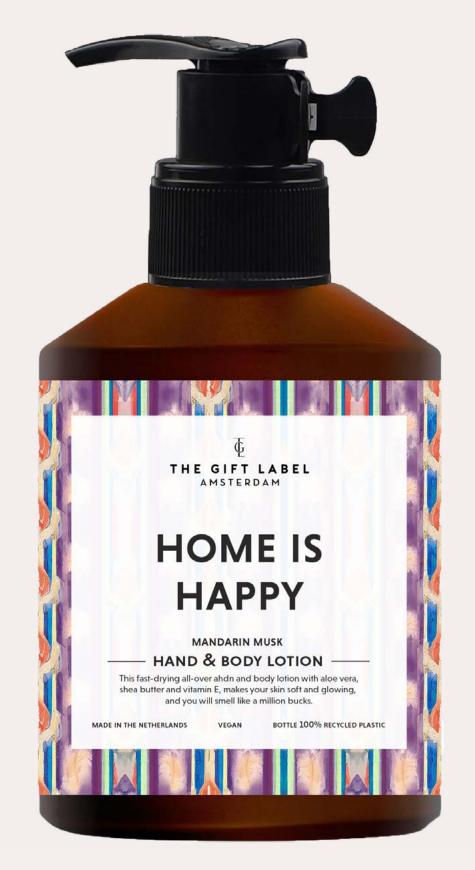

## STRIPES

Hand & body lotion 1020127 Pre-pack: 4 200 ml

Hand soap 1011569 pre-pack: 6 400 ml

Big candle tin 3100090 Pre-pack: 4 310 gr

Small candle tin 1011870 pre-pack: 4 90 gr