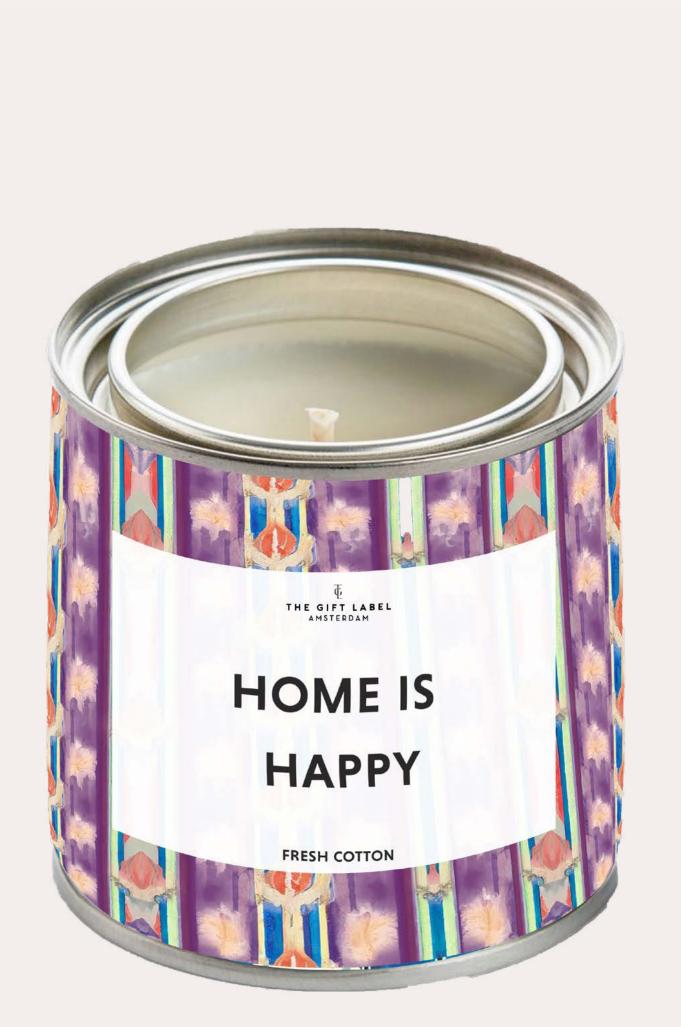

## STRIPES

Hand & body lotion 1020127 Pre-pack: 4 200 ml

Hand soap 1011569 pre-pack: 6 400 ml

Big candle tin 3100090 Pre-pack: 4 310 gr

Small candle tin 1011870 pre-pack: 4 90 gr