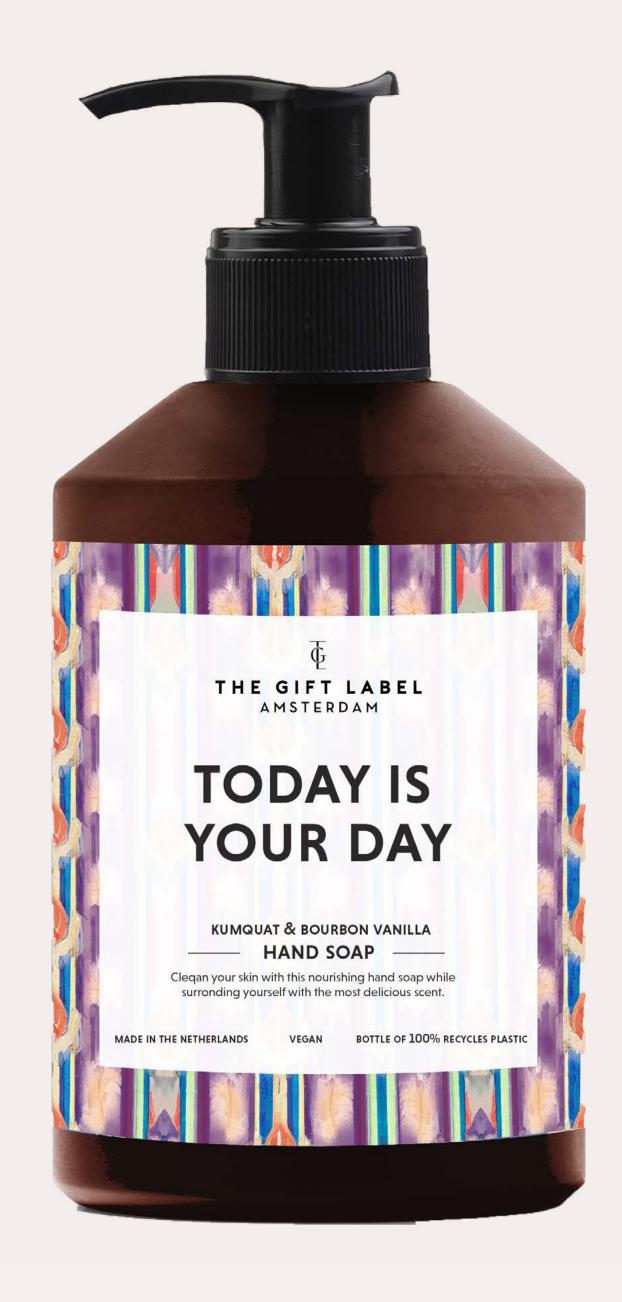

## STRIPES

Hand & body lotion 1020127 Pre-pack: 4 200 ml

Hand soap 1011569 pre-pack: 6 400 ml

Big candle tin 3100090 Pre-pack: 4 310 gr

Small candle tin 1011870 pre-pack: 4 90 gr