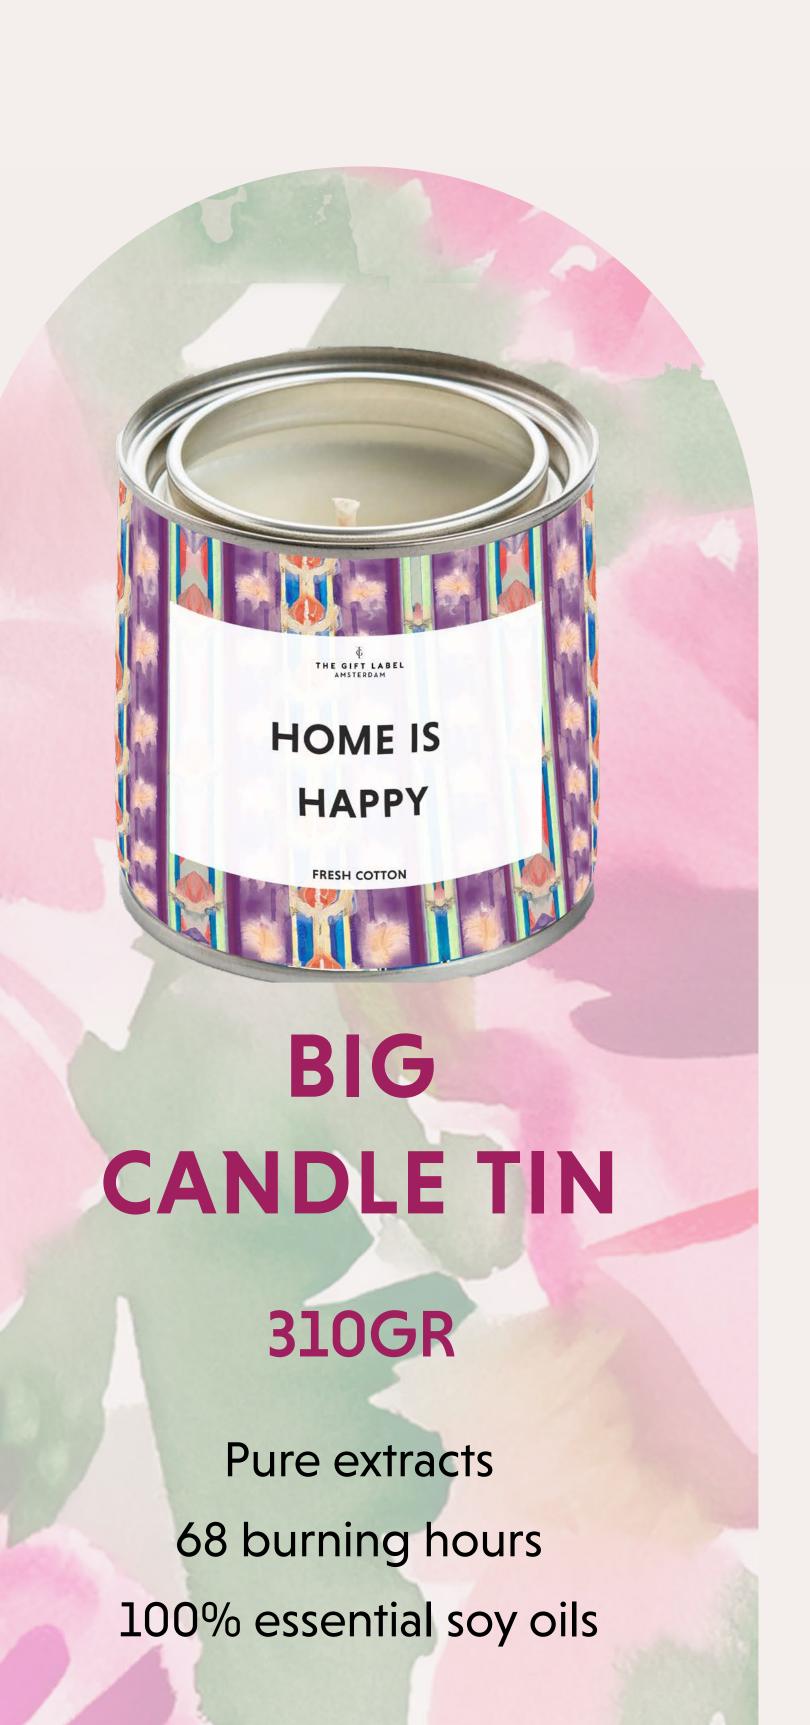

## STRIPES

Hand & body lotion 1020127 Pre-pack: 4 200 ml

Hand soap 1011569 pre-pack: 6 400 ml

Big candle tin 3100090 Pre-pack: 4 310 gr

Small candle tin 1011870 pre-pack: 4 90 gr