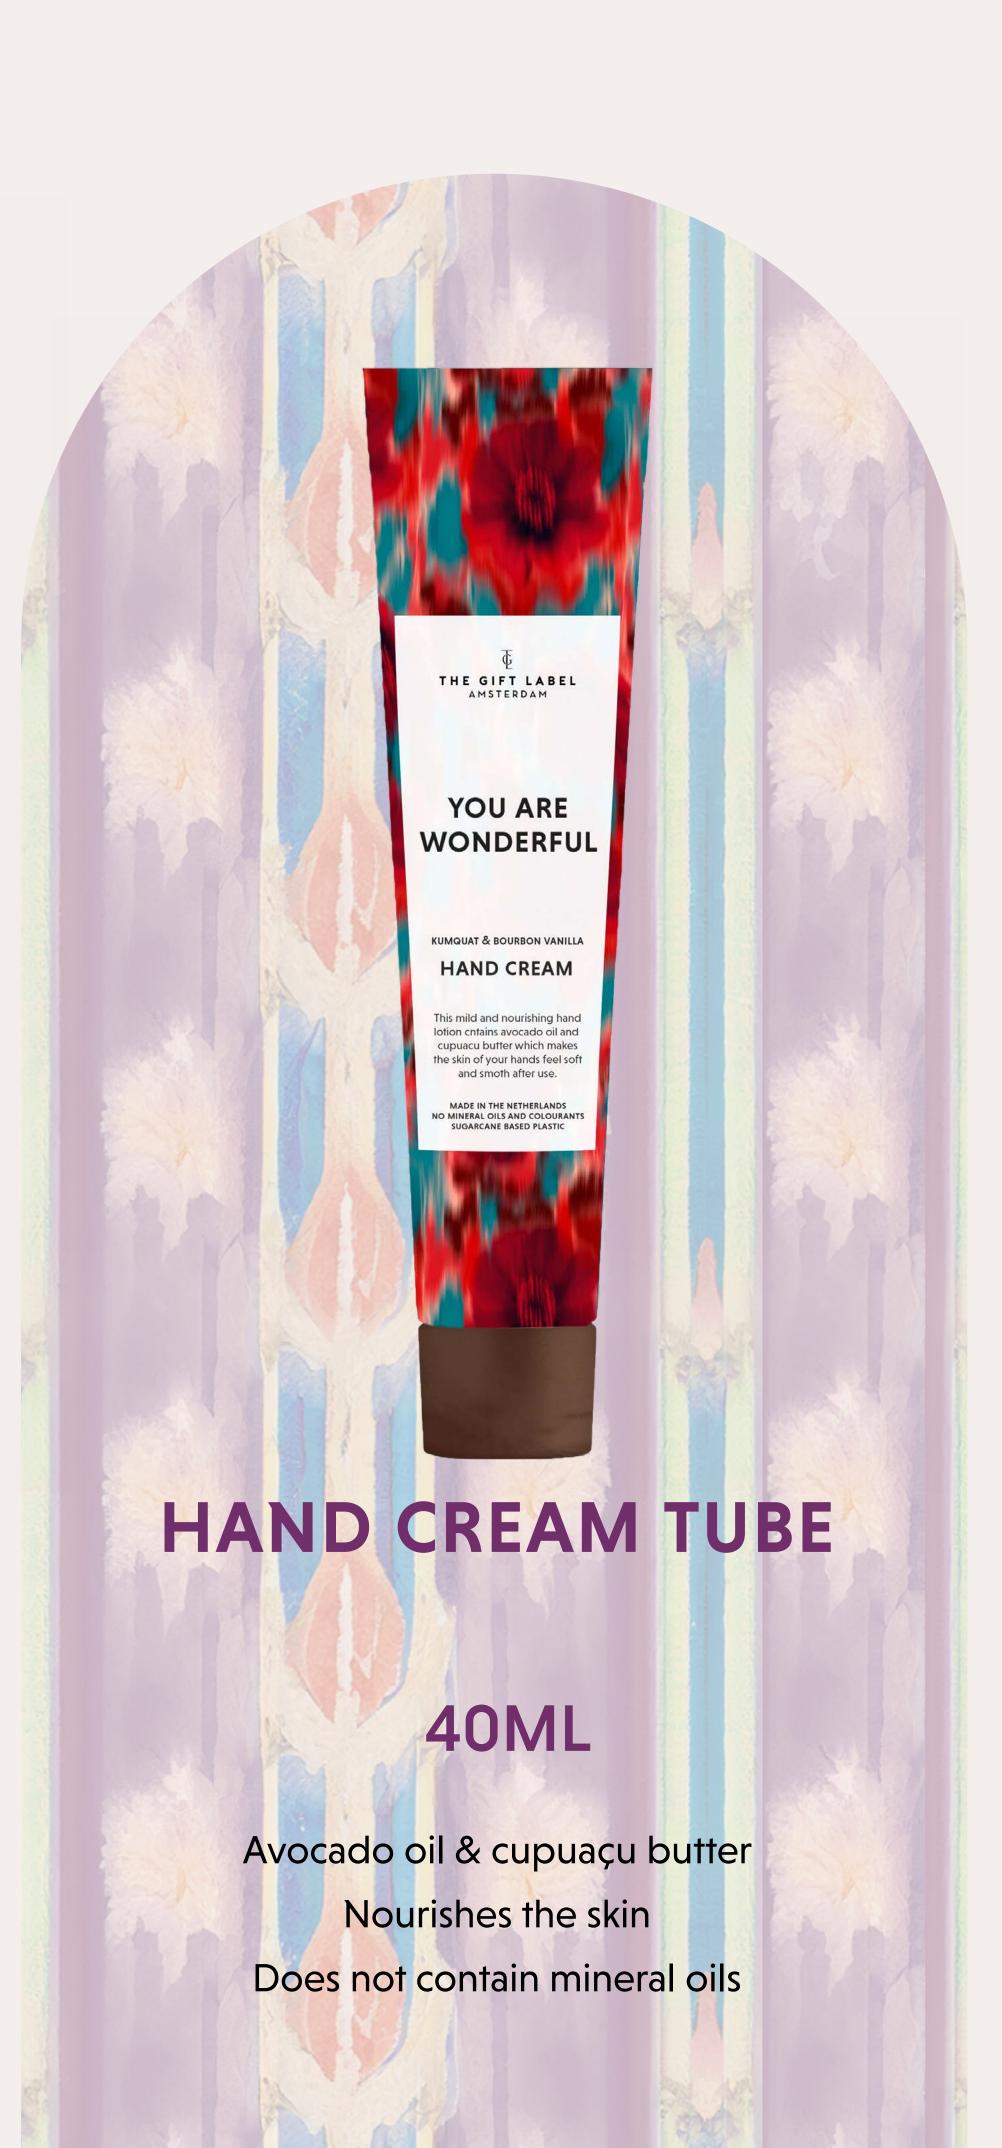

### HAND CARE

Available in different prints

Pick your favorite scent that suits your mood

All vegan products

We use high-quality, sustainable materials that reuse, recycle and respect our planet. Our candles, soaps, cosmetics, and fragrances are made from high-quality ingredients that do no harm. Our products are vegan, sulphate-free, paraben-free, and free of dyes. Our bottles are made from 100% recycled plastic and our tubes are made from bio-based sugarcane plastic, both made locally in The Netherlands.