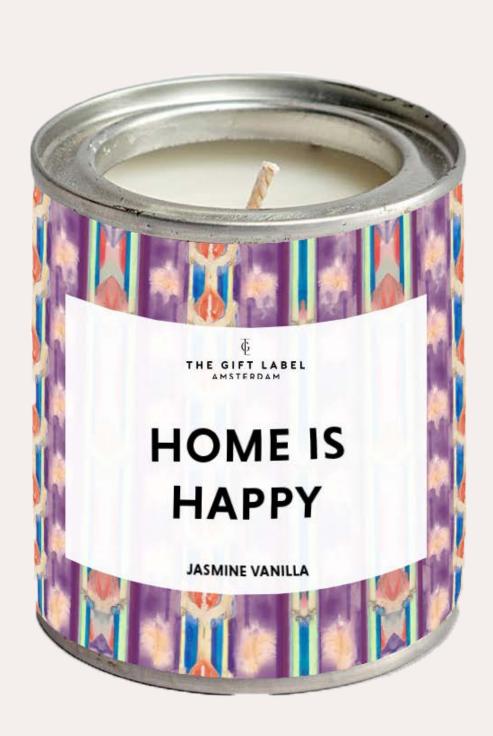

## STRIPES

Hand & body lotion 1020127 Pre-pack: 4 200 ml

Hand soap 1011569 pre-pack: 6 400 ml

Big candle tin 3100090 Pre-pack: 4 310 gr

Small candle tin 1011870 pre-pack: 4 90 gr