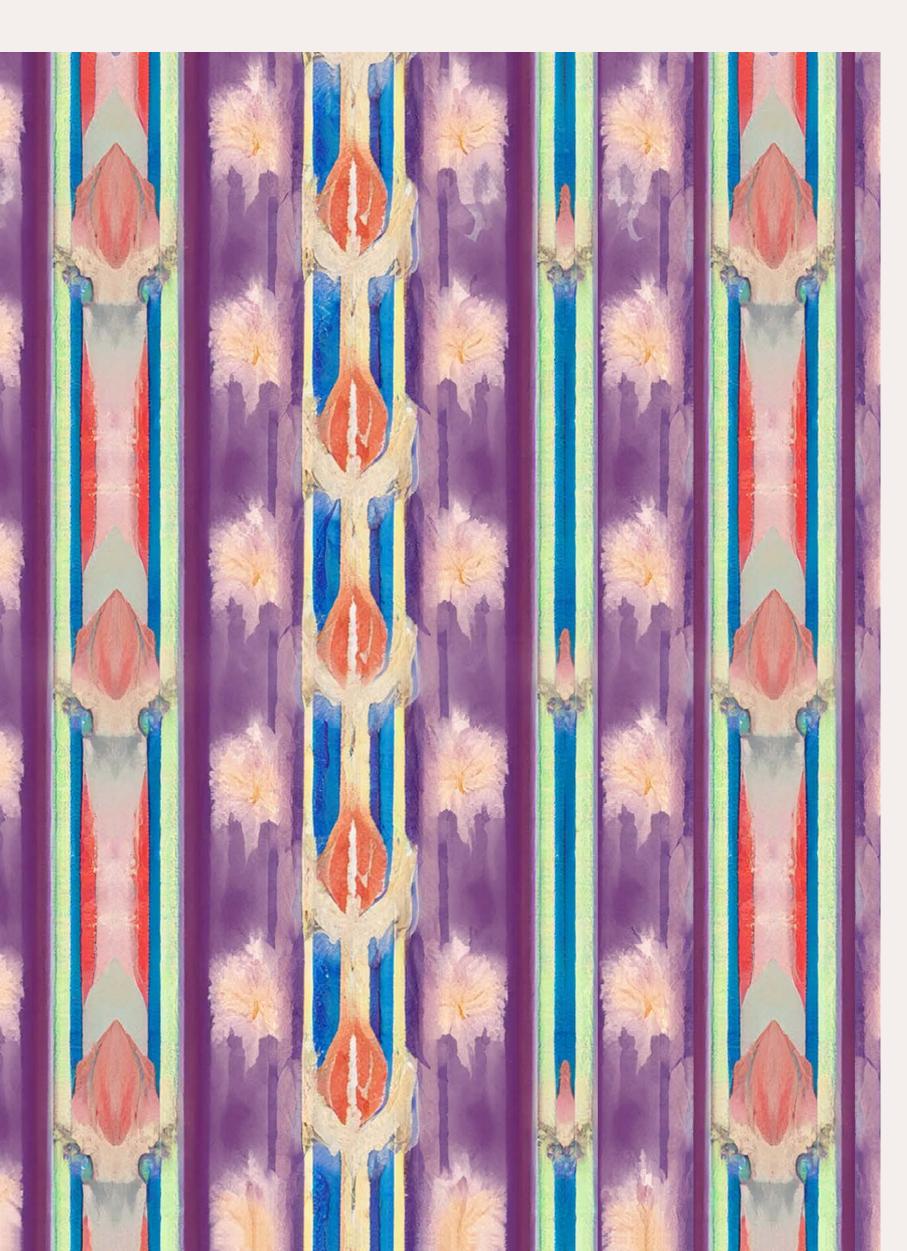

## STRIPES

Hand & body lotion 1020127 Pre-pack: 4 200 ml

Hand soap 1011569 pre-pack: 6 400 ml

Big candle tin 3100090 Pre-pack: 4 310 gr

Small candle tin 1011870 pre-pack: 4 90 gr