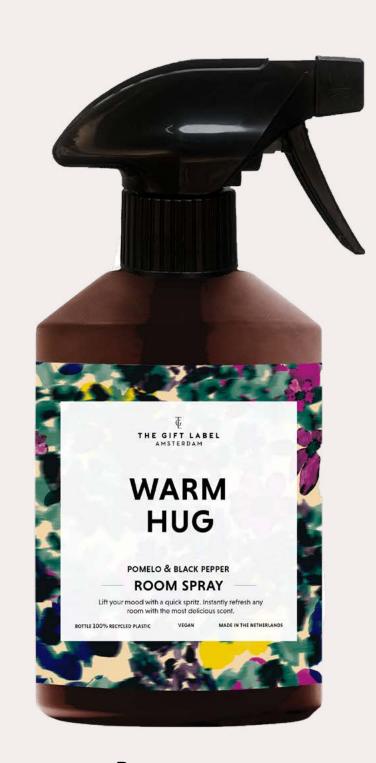

### HOME CARE

Available in different prints

Pick your favorite scent that suits your mood

All vegan products

Vegan
Biodegradable
Free of sulphates and dyes

THE GIFT LABEL WARM HUG ROOM SPRAY ROOM SPRAY 400ML Vegan Bottle 100% recycled plastic

Body wash 1012754 Pre-packed: 4 1000 ml

Big candle tin 3100084 Pre-packed: 4 310 gr

Small candle tin 1011867 Pre-packed: 4 90 gr

Kitchen cleaning soap 1013352 Pre-packed: 4 1000 ml

Room spray 1011981 Pre-packed: 6 400 ml