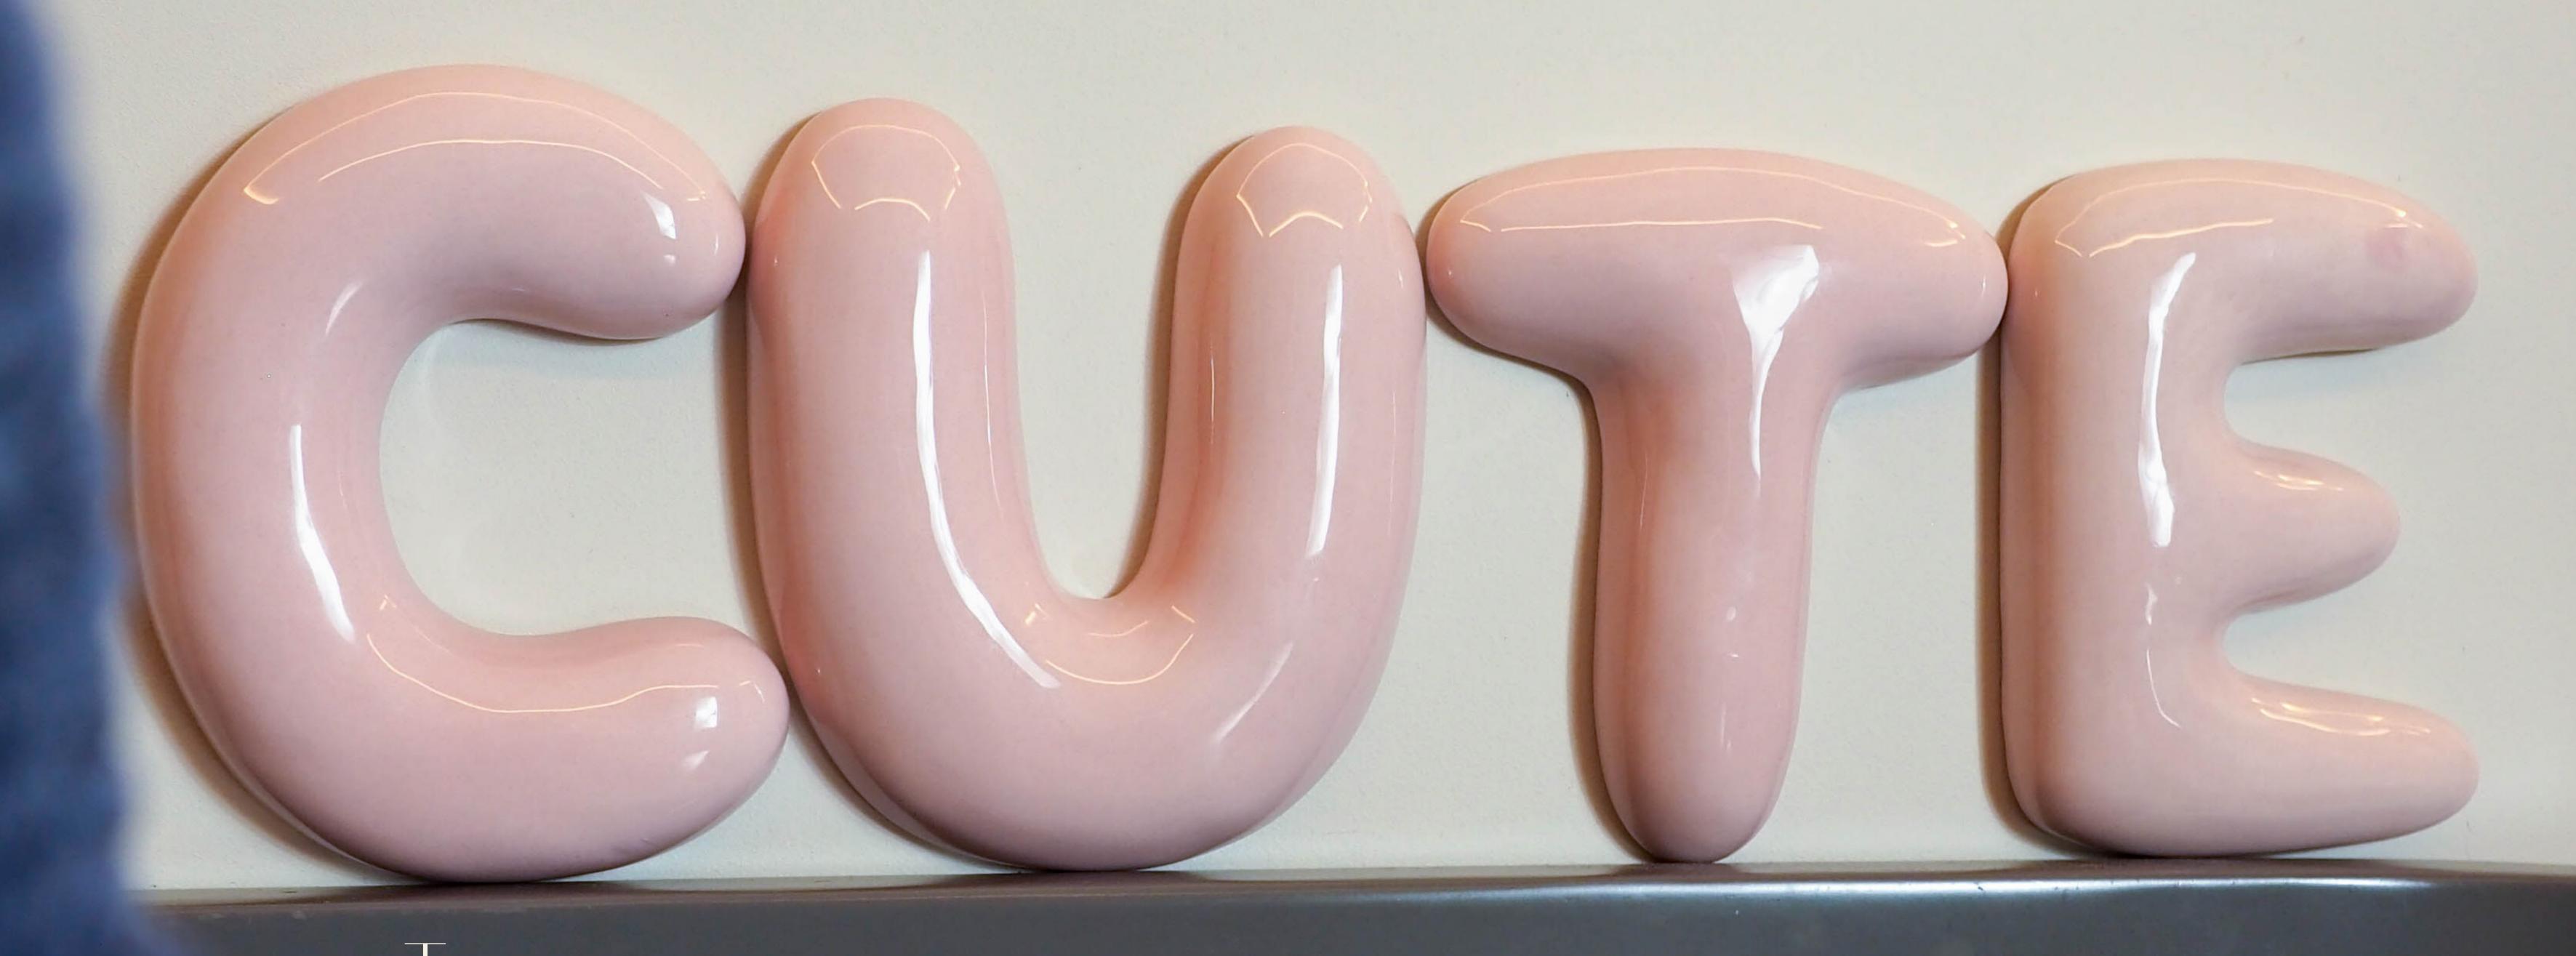

### BRAND NEW GOLLEGTION

Introduction about this brand new LETTER COLLECTION

This season, The Gift Label introduces something special for your little ones: the LETTER Collection.

Perfectly made for parents who love bringing joy and creativity into their kids' lives, this collection is: **bold, unique,** and refreshingly fun.

### OLPHOSSY 137788

Alphabet letters
Pre-pack: 4
26 SKU
Heigth: 15cm

Alphabet letters
Pre-pack: 4
26 SKU
Heigth: 15cm

### OLPHOBST 187788

Alphabet letters
Pre-pack: 4
26 SKU
Heigth: 15cm