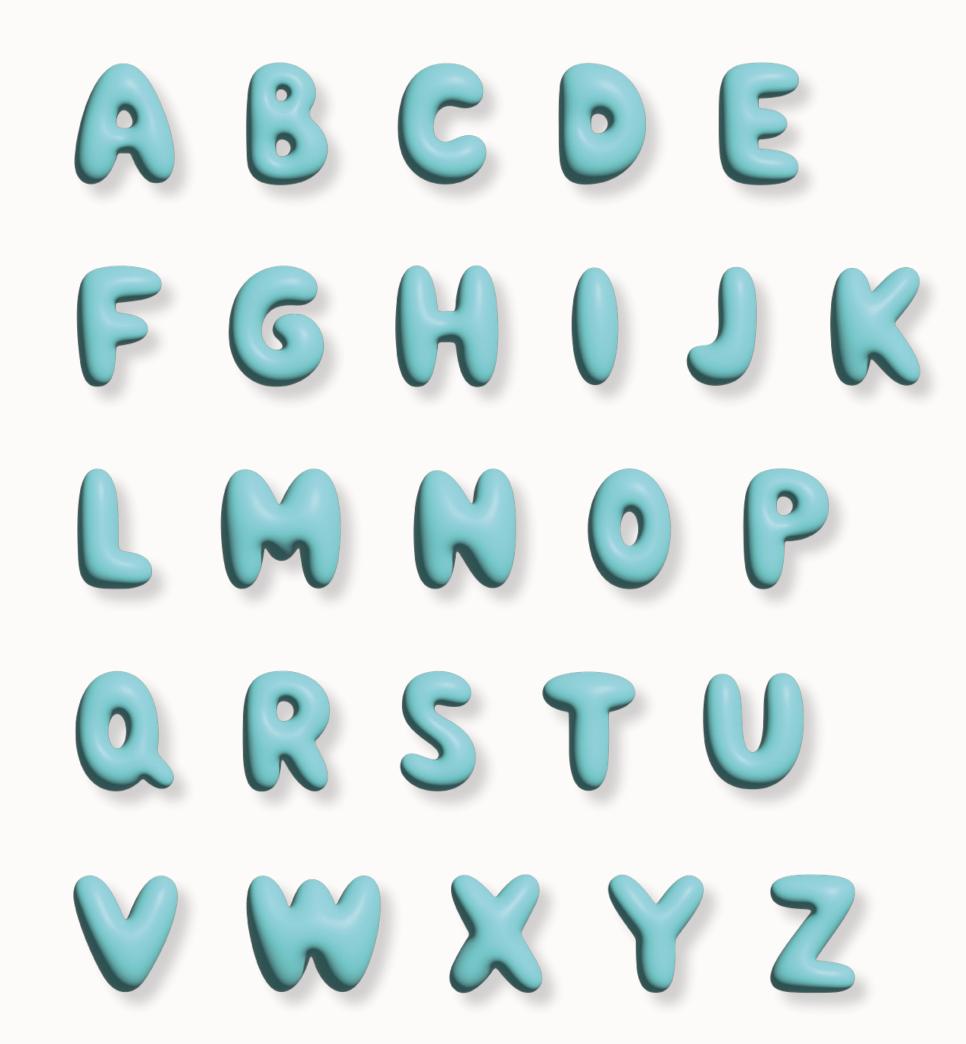

# 

OUR FIRST EVER LIVING COLLECTION

INCLUDING MUGS, PHOTO HOLDERS, DINER CANDLES AND MORE!

DON'T WAIT ANY LONGER, GO CHECK IT OUT >

### BRAND NEW GOLLEGTION

Introduction about this brand new LETTER COLLECTION

This season, The Gift Label introduces something special for your little ones: the LETTER Collection.

Perfectly made for parents who love bringing joy and creativity into their kids' lives, this collection is: **bold, unique,** and refreshingly fun.

It's so delightful that you'll want to gift it to your children and maybe even treat yourself too. Happy gifting!



### OLPHOSSY 137788

Alphabet letters
Pre-pack: 4
26 SKU
Heigth: 15cm





Alphabet letters
Pre-pack: 4
26 SKU
Heigth: 15cm





### OLPHOBST 187788

Alphabet letters
Pre-pack: 4
26 SKU
Heigth: 15cm









## THE GIFT LABEL AMSTERDAM

Papaverhof 14, 1032 LX
Amsterdam, The Netherlands

+31 (0) 20 370 51 70 info@thegiftlabel.com

WWW.THEGIFTLABEL.COM