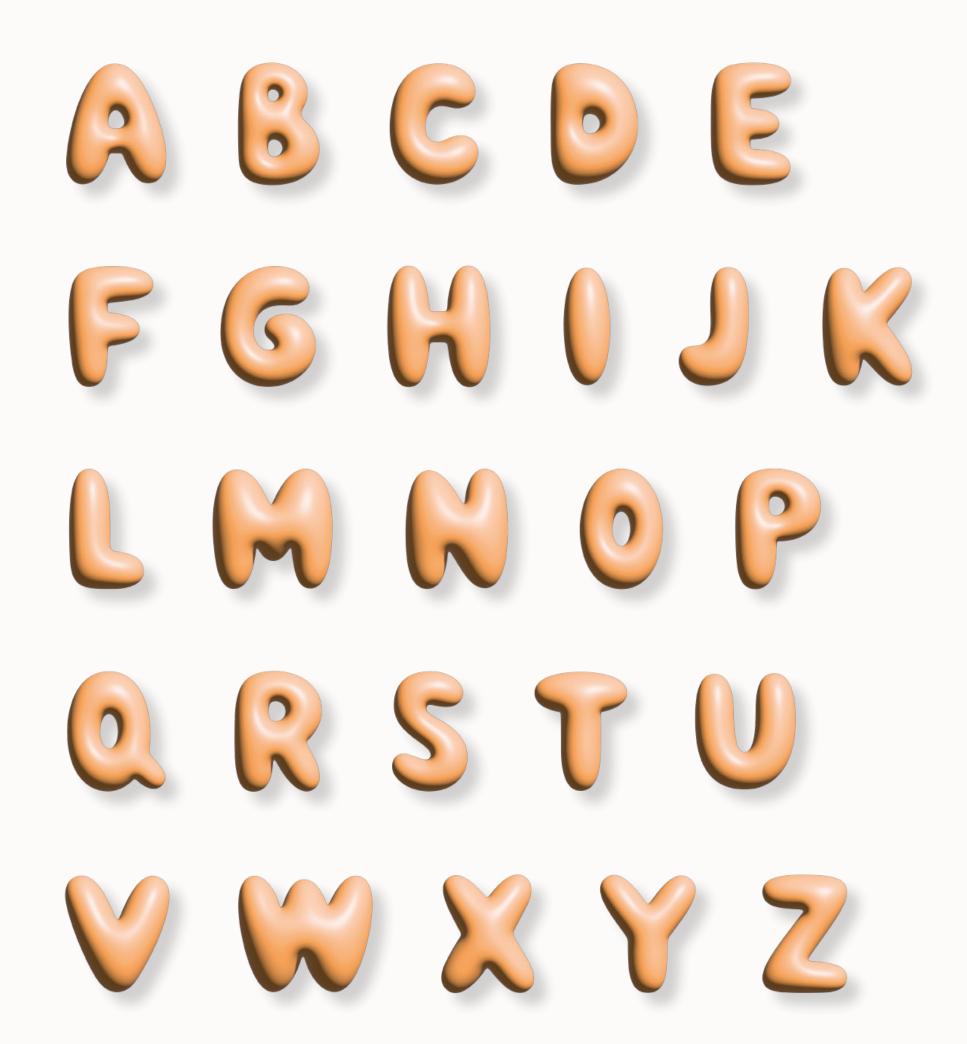

### OLPHOSSY 137788

Alphabet letters
Pre-pack: 4
26 SKU
Heigth: 15cm

Alphabet letters
Pre-pack: 4
26 SKU
Heigth: 15cm

### OLPHOBST 187788

Alphabet letters
Pre-pack: 4
26 SKU
Heigth: 15cm