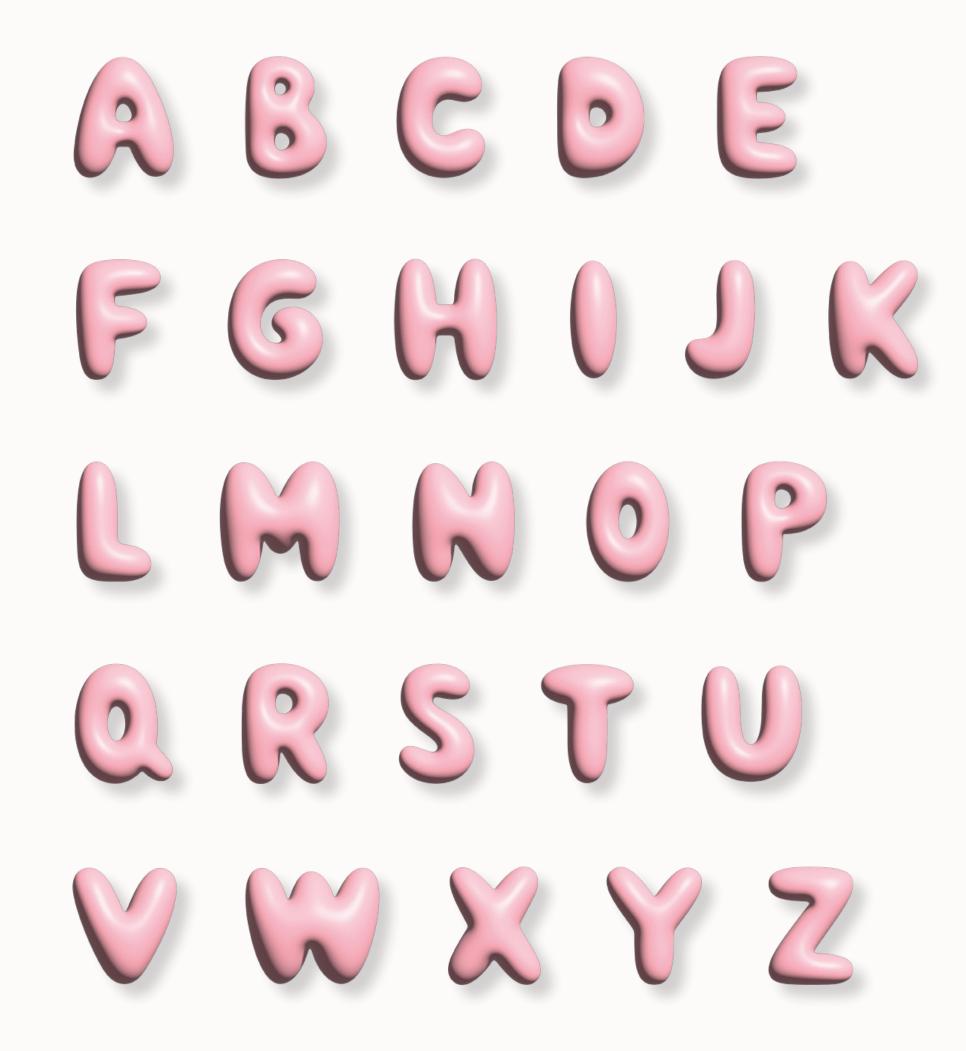

### OLPHOSSY 137788

Alphabet letters
Pre-pack: 4
26 SKU
Heigth: 15cm

Alphabet letters
Pre-pack: 4
26 SKU
Heigth: 15cm