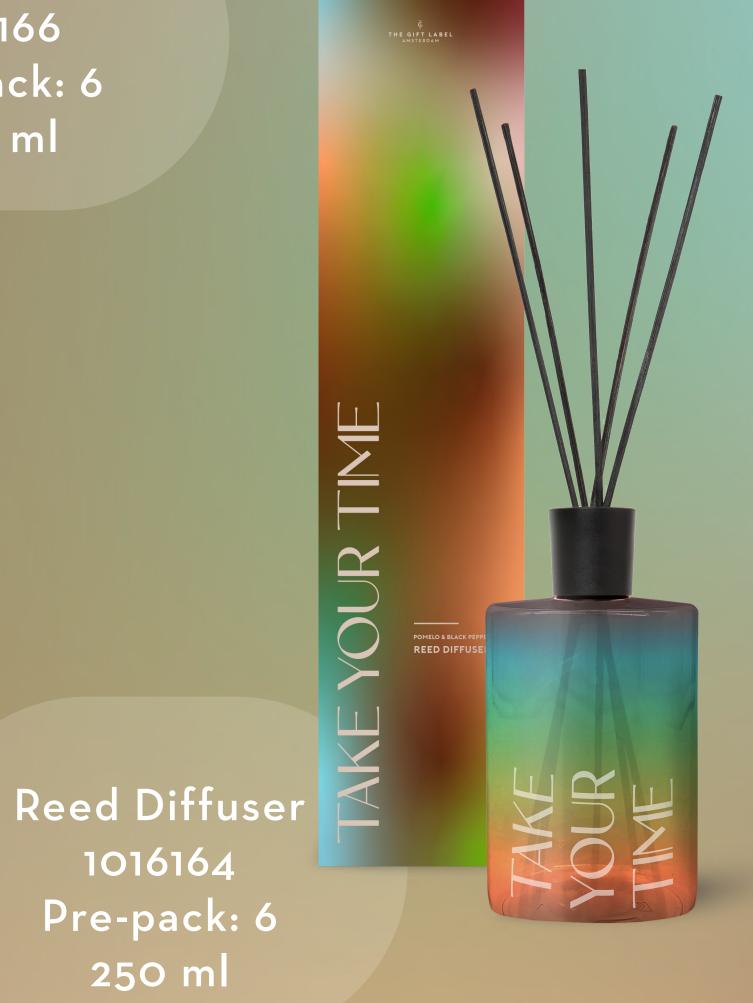

### TAKE YOUR TIME

Hand & Body Wash 1016166 Pre-pack: 6 300 ml

Room Spray 1016168 Pre-pack: 6 300 ml

Twisted Candle 1016171 Pre-pack: 6

1016164

250 ml

Candle Mini 1016163 Pre-pack: 8 125 gr

Candle Big 1016169 Pre-pack: 6 310 gr