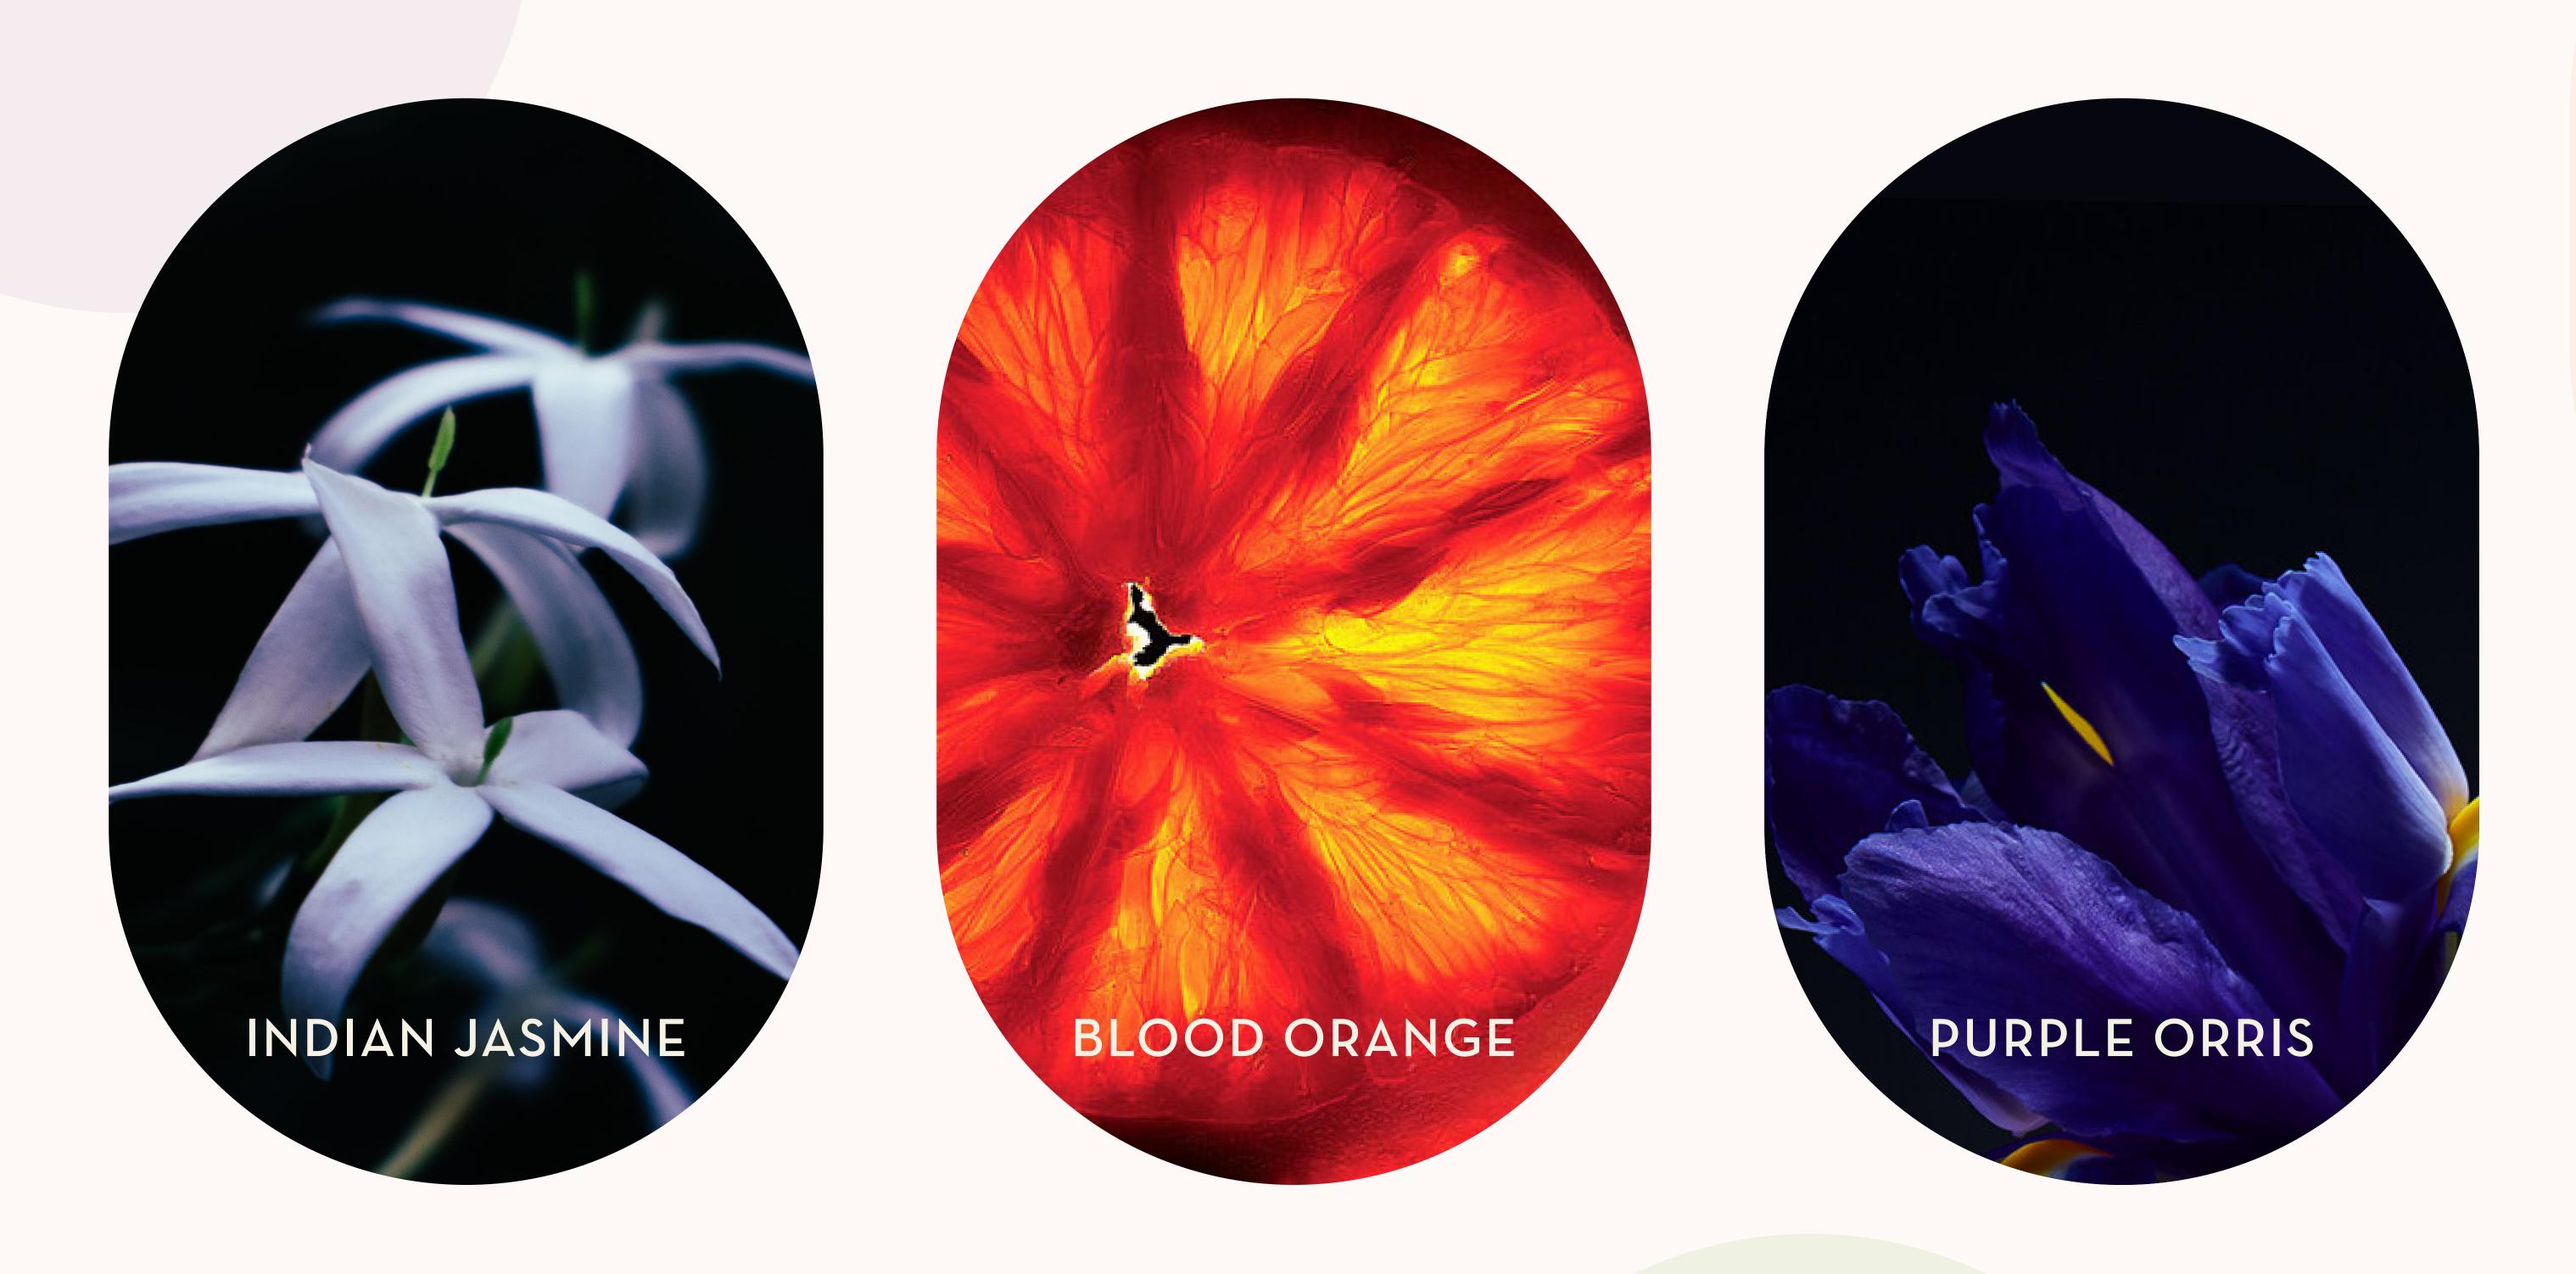

### SCENT: PURPLE ORRIS & DARK PATCHOULI

With the fragrance **Purple Orris and Dark Patchouli,** we want to guide you through a seasonal shift and remind you of the beauty this change in season has to offer. You start to notice how the first autumn leaves flutter through the sky, and how nature's course turns our environment into a colourful playground for all to enjoy. And as you tuck in, all cosy and warm wrapped under a blanket, you experience comfort and joy in creating your sacred rituals. It's the perfect season to focus on **reconnecting with others and yourself.** The weather at this time of the year has a beautiful way of helping us through a storm. Now you can witness how ice crystals and water droplets have the power to paint the sky with rainbow-coloured clouds when the sun is nearby. Days become shorter and a frisky winter breeze is approaching, but you are more than ready for this enchanting season. We're here with you, every step of the way.