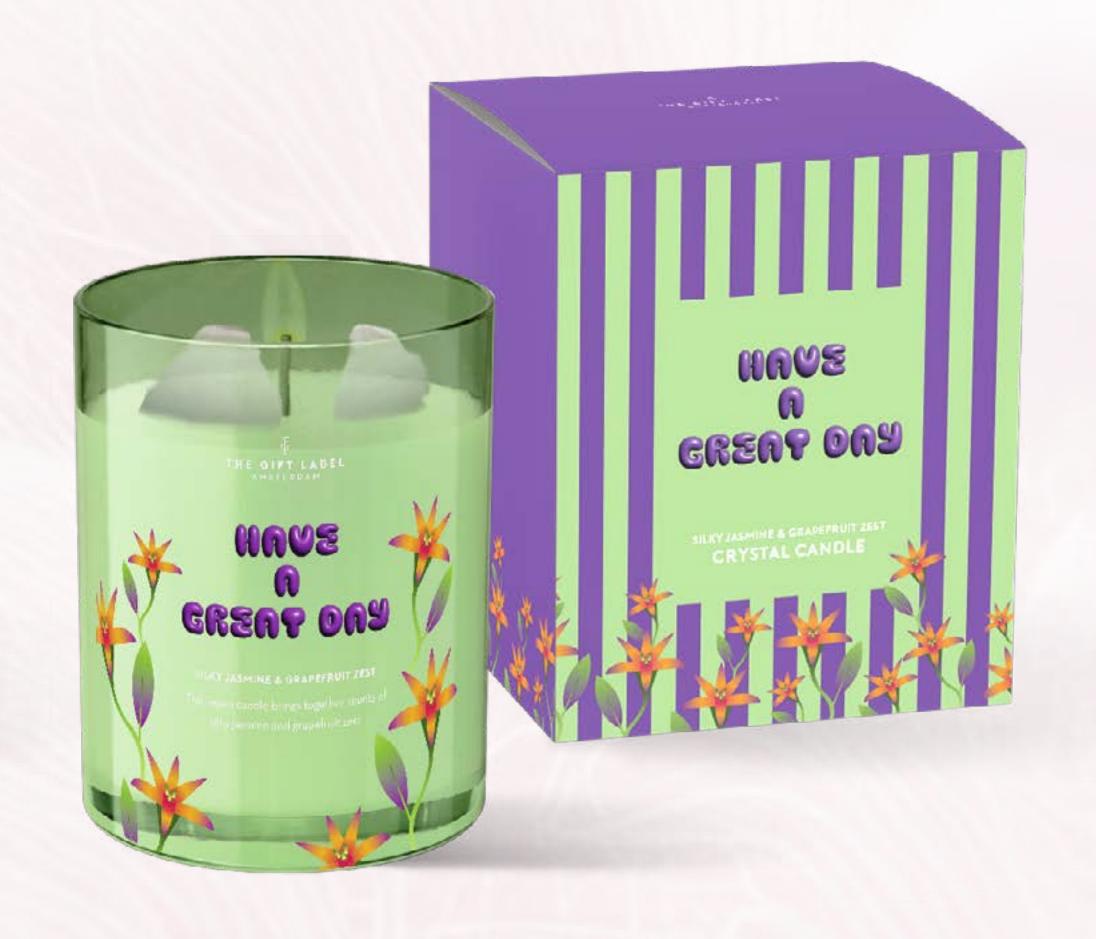

### CRYSTAL CANDLE

- TEKST
- TEKST
- TEKST

Crystal Candle
1016197
Pre-pack: 6
Rose Quartz Crystals

Bath Foam
1016198
Pre-pack: 6
Citrine Crystals

Crystal Candle
1016199
Pre-pack: 6
Aventurine Crystals