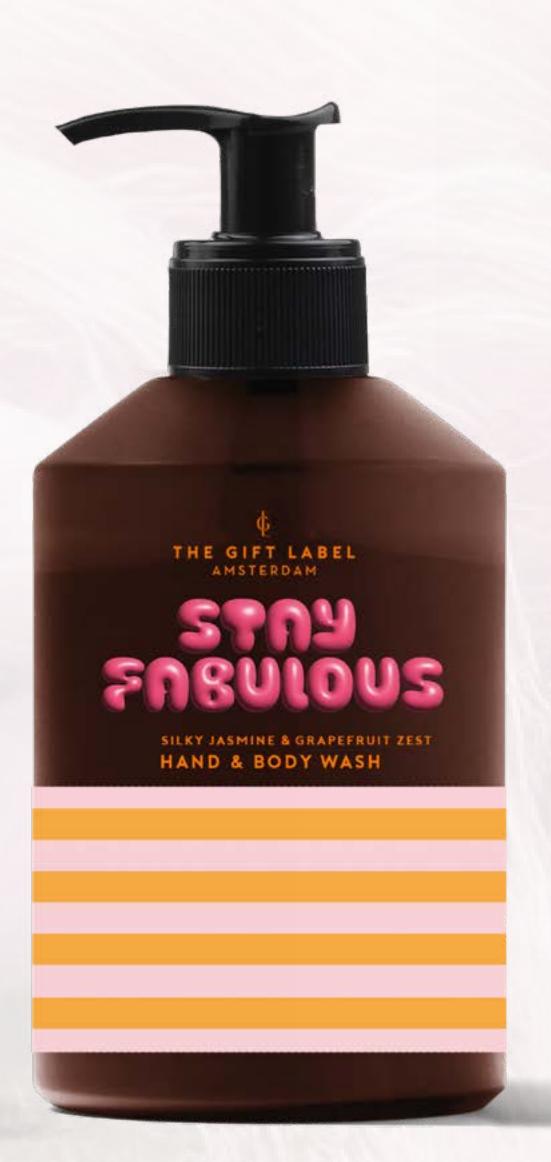

### HAND & BODY WASH

- With Silky Jasmine & Grapefruit Zest fragrance
- Colourful and floral prints for Spring and Summer
- In new and uniquely designed The Gift Label bottles

Hand & Body Wash
10210036
Pre-pack: 6
400 ml

Hand & Body Wash
10210037
Pre-pack: 6
400 ml

Hand & Body Wash
10210038
Pre-pack: 6
400 ml

Hand & Body Wash
10210039
Pre-pack: 6
400 ml