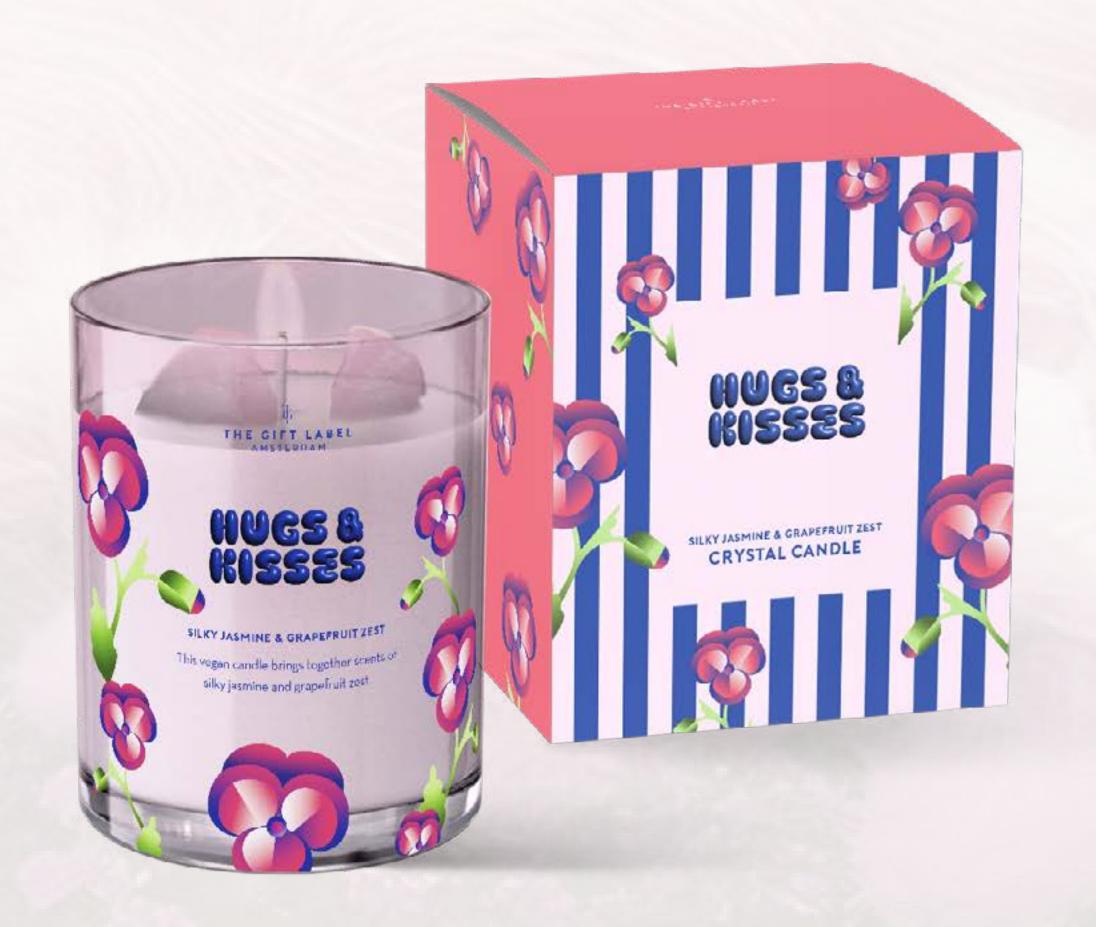

### CRYSTAL CANDLE

- TEKST
- TEKST
- TEKST

Crystal Candle
1016197
Pre-pack: 6
Rose Quartz Crystals

Bath Foam
1016198
Pre-pack: 6
Citrine Crystals

Crystal Candle
1016199
Pre-pack: 6
Aventurine Crystals