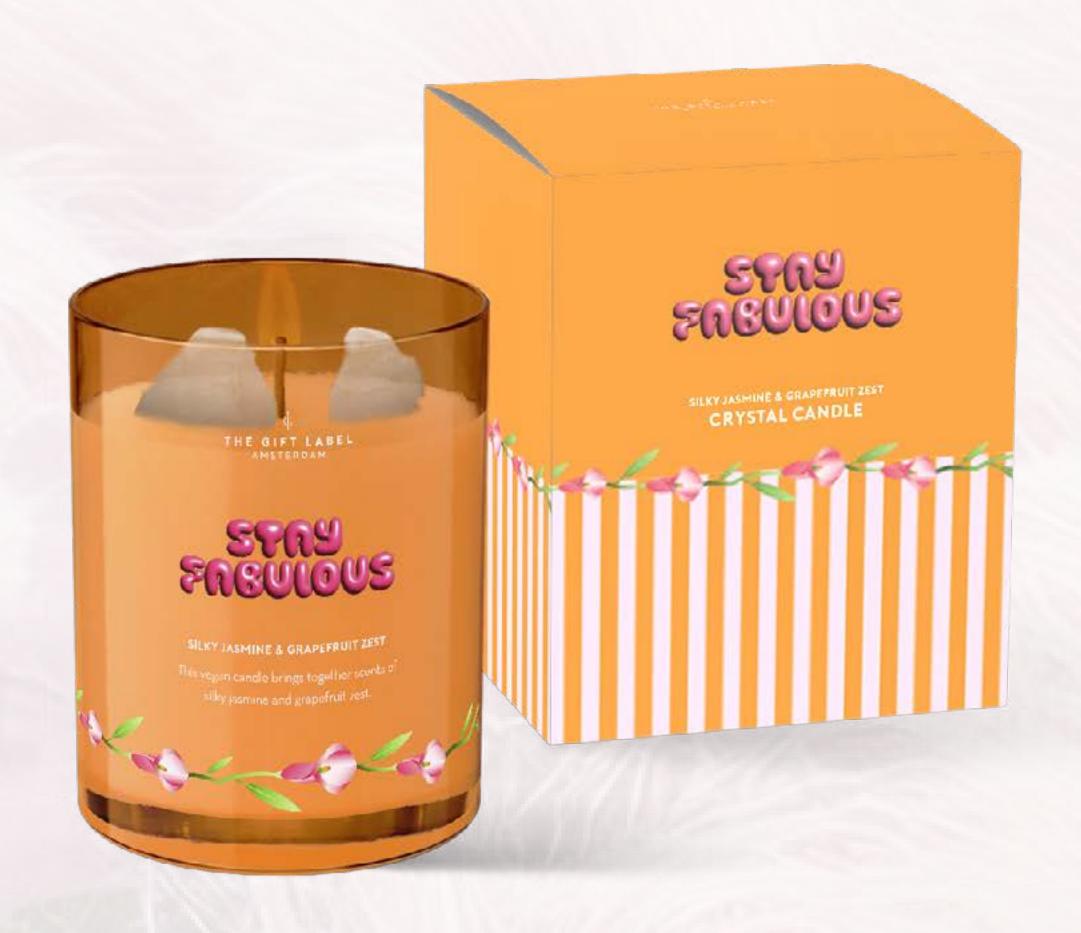

### CRYSTAL CANDLE

- TEKST
- TEKST
- TEKST

Crystal Candle
1016197
Pre-pack: 6
Rose Quartz Crystals

Bath Foam
1016198
Pre-pack: 6
Citrine Crystals

Crystal Candle
1016199
Pre-pack: 6
Aventurine Crystals