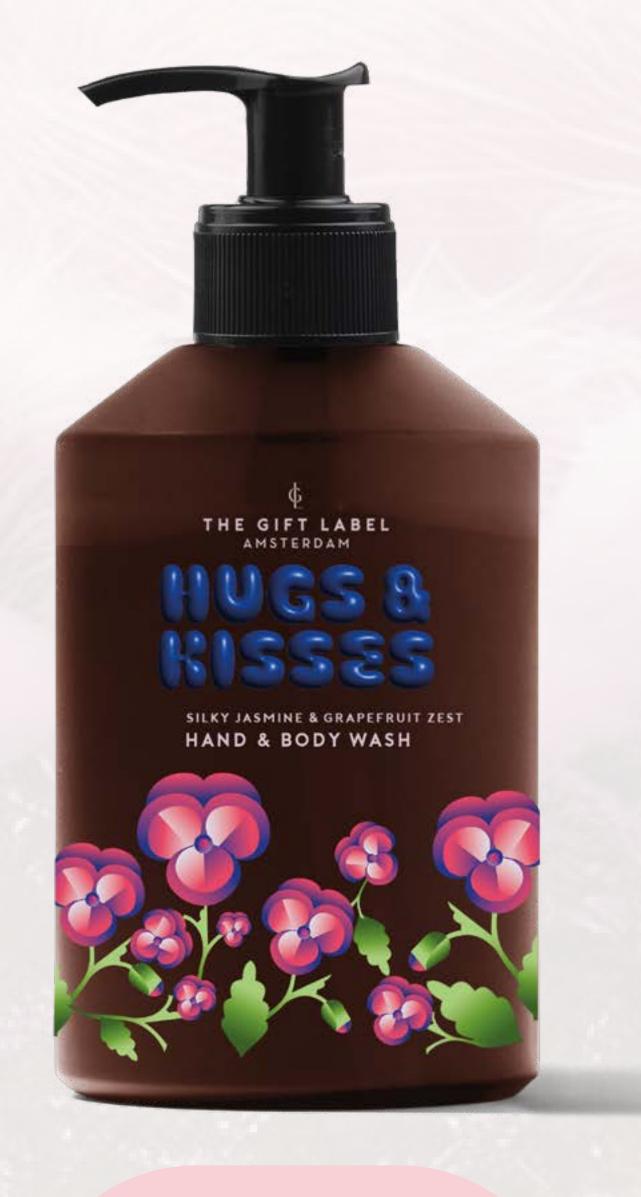

### HAND & BODY WASH

- With Silky Jasmine & Grapefruit Zest fragrance
- Colourful and floral prints for Spring and Summer
- In new and uniquely designed The Gift Label bottles

Hand & Body Wash
10210036
Pre-pack: 6
400 ml

Hand & Body Wash
10210037
Pre-pack: 6
400 ml

Hand & Body Wash
10210038
Pre-pack: 6
400 ml

Hand & Body Wash
10210039
Pre-pack: 6
400 ml