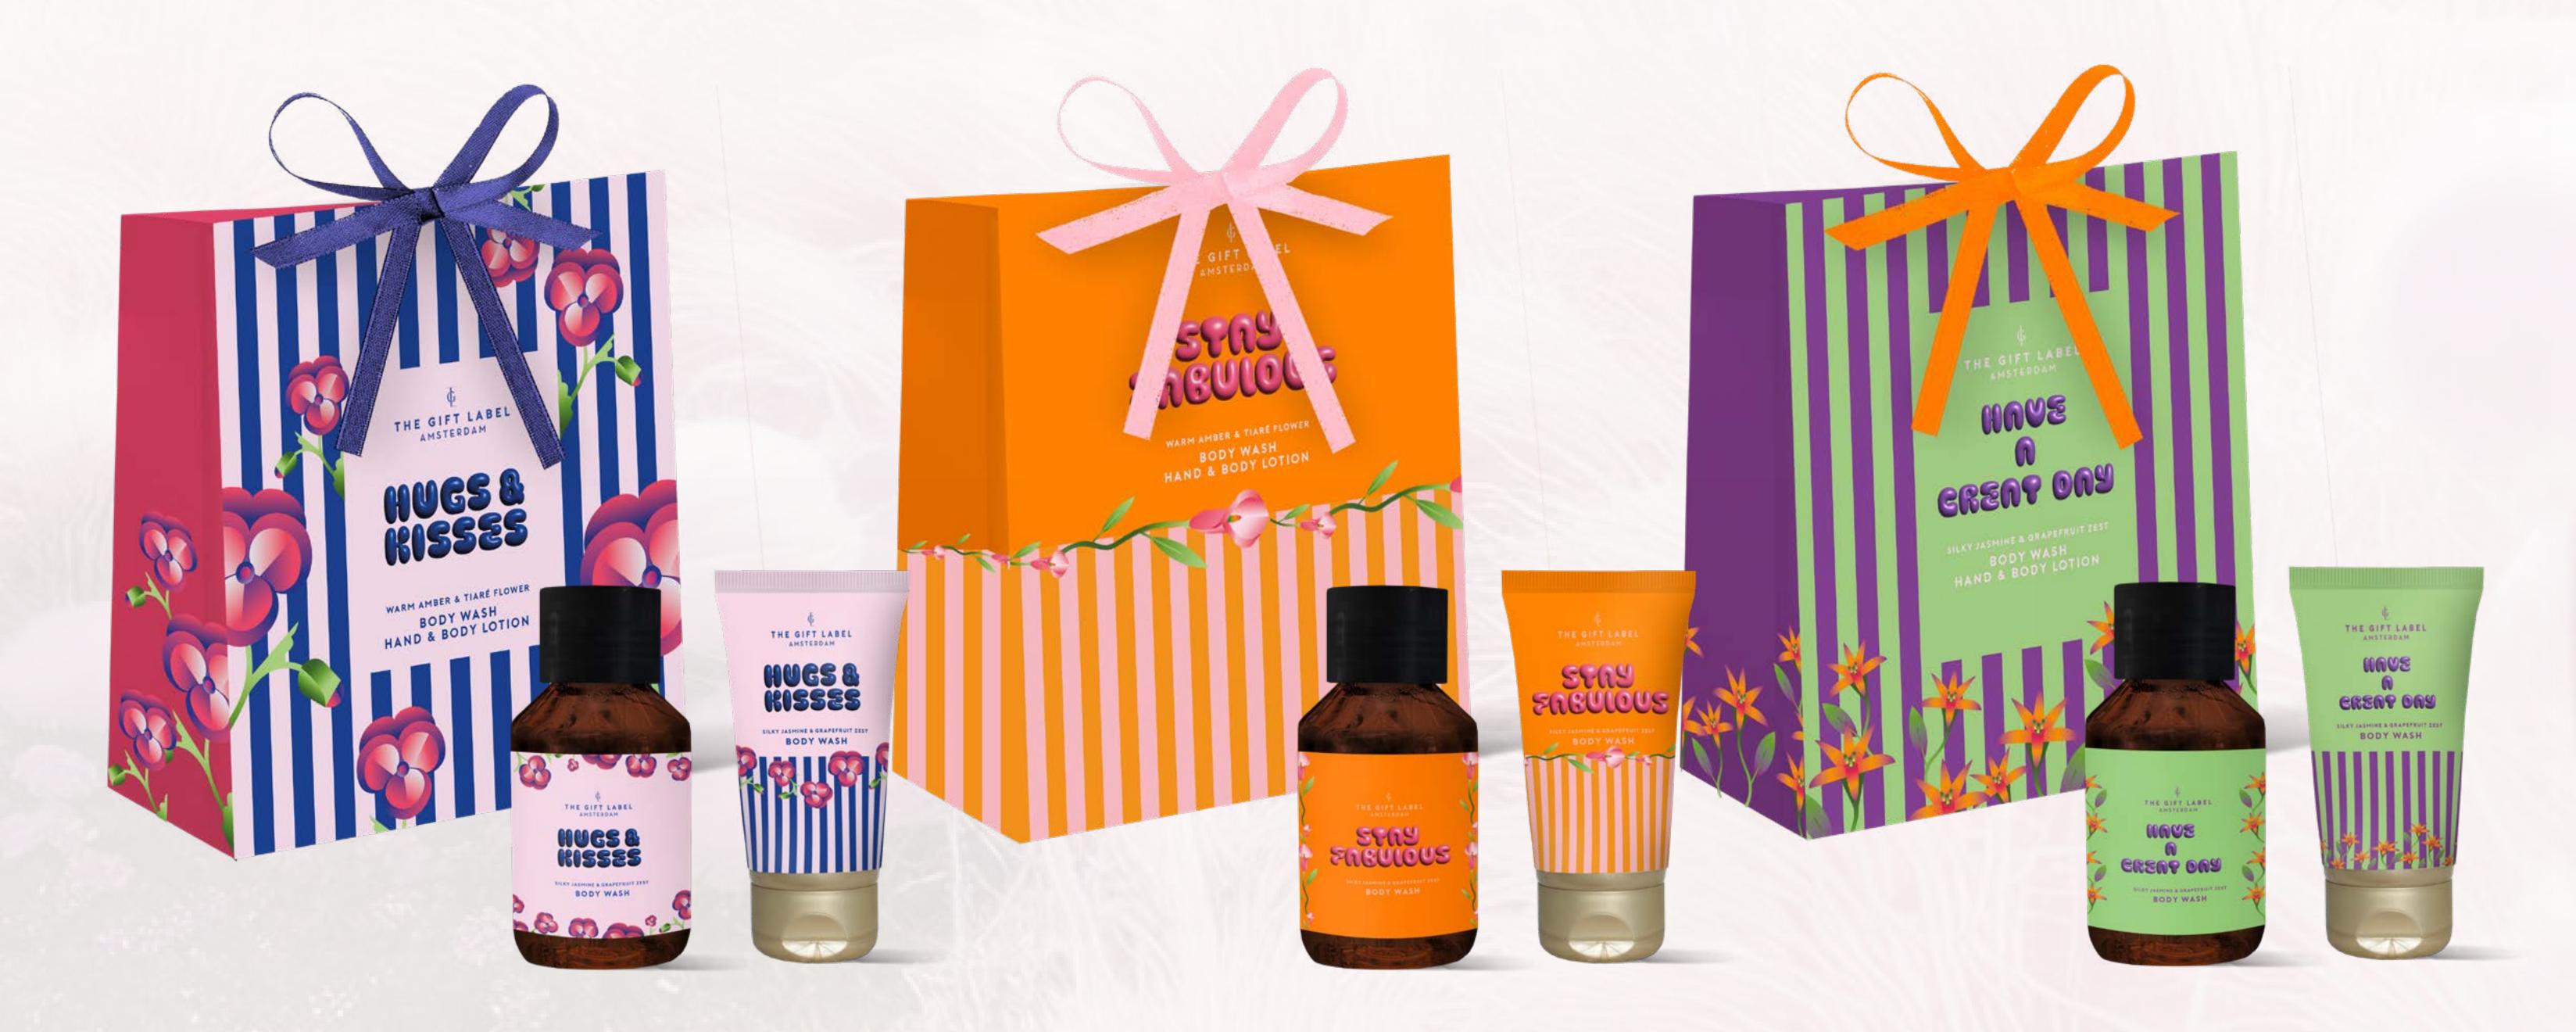

# ENVELOPE SET

- Combines best-sellers Body Wash and Hand & Body Lotion
- With the scent of Silky Jasmine & Grapefruit Zest
- Mini set presented in a colourful envelope gift box

Envelope set

1014204
Pre-pack: 6
body wash 100 ml
h&b lotion 50 ml

Envelope set

1014205
Pre-pack: 6
body wash 100 ml
h&b lotion 50 ml

Envelope set
1014203
Pre-pack: 6
body wash 100 ml
h&b lotion 50 ml