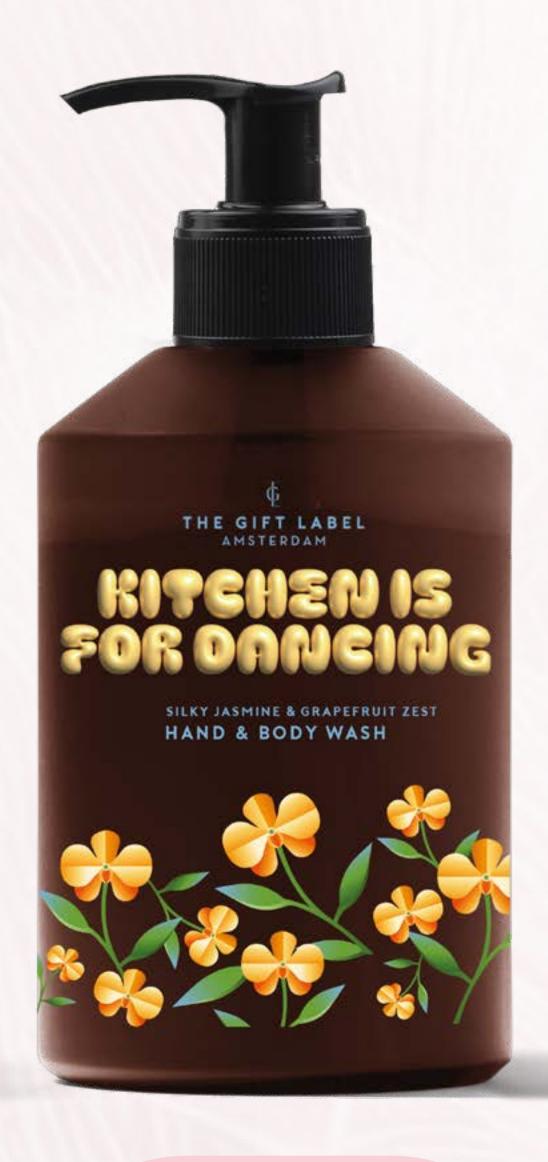

### HAND & BODY WASH

- With Silky Jasmine & Grapefruit Zest fragrance
- Colourful and floral prints for Spring and Summer
- In new and uniquely designed The Gift Label bottles

Hand & Body Wash
10210036
Pre-pack: 6
400 ml