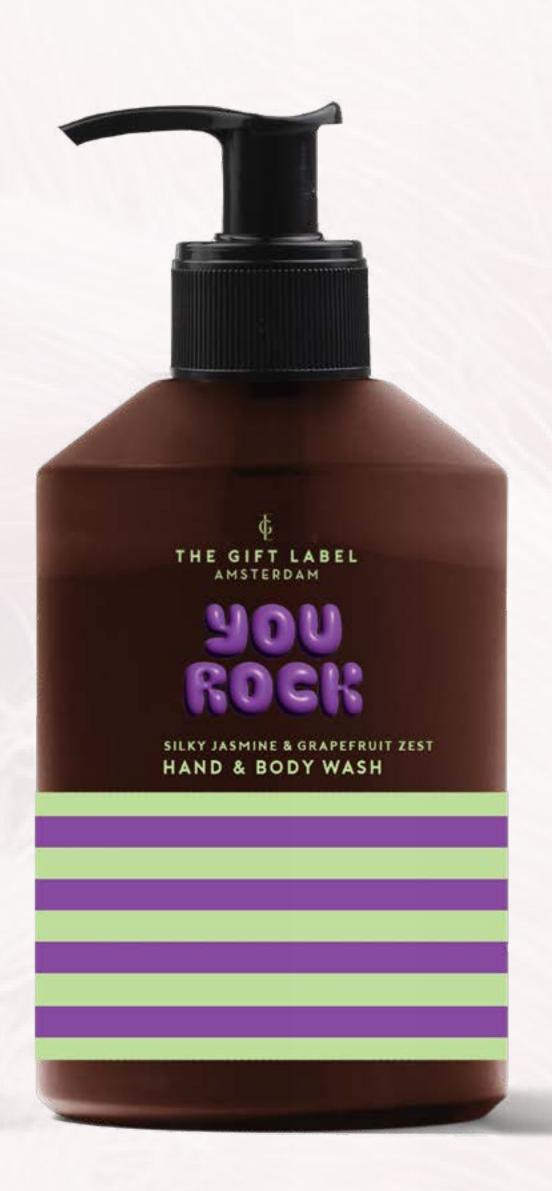

### HAND & BODY WASH

- With Silky Jasmine & Grapefruit Zest fragrance
- Colourful and floral prints for Spring and Summer
- In new and uniquely designed The Gift Label bottles

Hand & Body Wash
10210036
Pre-pack: 6
400 ml